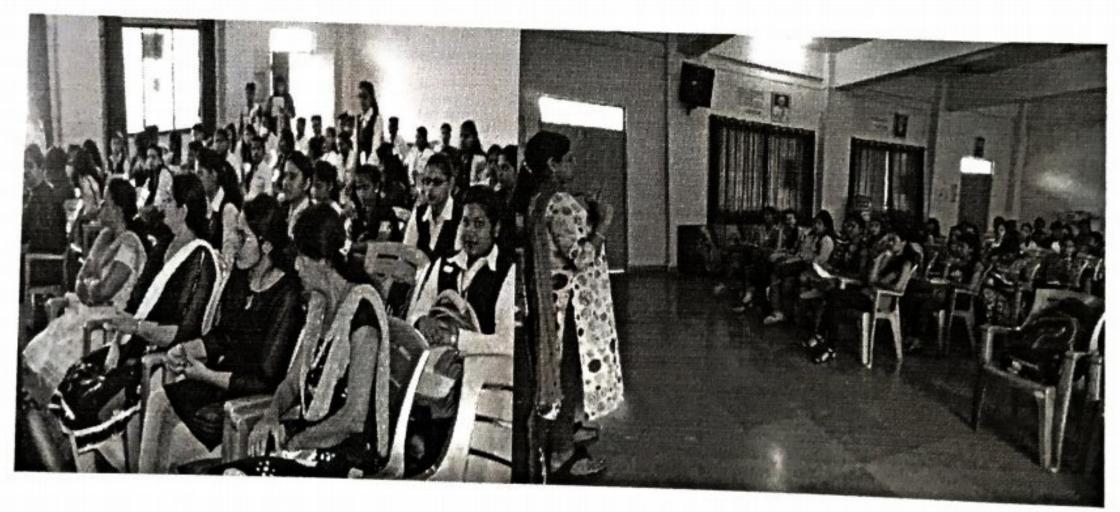

# Report Cluster Colleges Half Day Workshop on Content Analysis of Syllabus & Paper setting for Commerce Faculty.

A half day workshop on content analysis of syllabus and paper setting for FYBBI (Sem I & II) (Banking & Insurance) & SYBBI (Sem III & IV), FYBMS (Sem I & II) (Management Studies) & SYBMS (Sem III & IV), FYBAF (Sem I & II) (Accounting & Finance) & SYBAF (III & IV), FYBFM (Sem I & II), (Financial Management) & SYBFM (Sem III & IV) was conducted on Thursday, 16 January, 2020, at 11.30 am at (SES) Swami Hansmuni Maharaj Degree College of Commerce for all the cluster colleges (Commerce faculty) led by Adarsh College.

Senior Professors, Prof. Chander Rohra & Prof. Pramod Dagade from RK Talreja College guided the faculties for Law and Economics subjects respectively.

Sixteen Participants from Five following cluster colleges attended the workshop:

1. Adarsh College 2) JW Sadhubella Girls College 3) RKT CMC College 4) SDT Kalani College 5) Bharat College.

All the in-house faculties had different learning experiences from the workshop. The subject wise details for the same are shared: