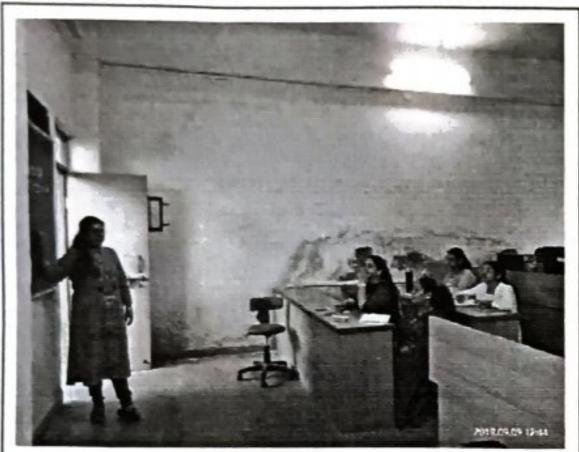

## Report on guidance for writing research paper

Guidance Lecture was conducted on the topic "How to write a Research paper" in IT lab on 09/09/2019 at 11 am. Resource person for the same was Prof. Komal Bodhwani. 10 teaching faculties were present for the same. Objective was to impart knowledge and skills on the format of Research paper i.e primary data as well as secondary data. Doubts of the staff relating to research paper were solved.

Prof. Komal Bodhwani taking the session

Submitted by 9to Prof. Shilpa Bhagtani

Prof. Komal Bodwani Research & Development Chairperson