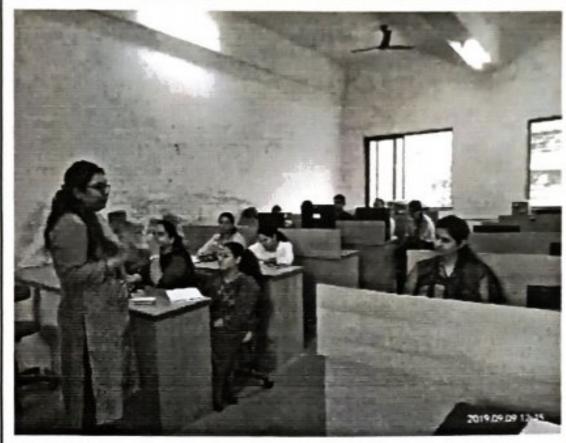

115 Students participated in Seminar.

Seminar was held at Seminar hall – (S.E.S) Swami Hansmuni Maharaj Degree College of Commerce.

Seminar began at 11:00 am by Lightning of Lamp and Felicitation of guest which was done by our Principal mam Ms. Kiran Chimnani. Session ended at 12:00 pm. The Coordinator of the Cell, Ms. Hetal Uttmani motivated the students for their active participation in the training workshop. Anchor of Seminar was Ms. Glory George. Vote of thanks was given by Ms. Chahat Hargunani.

Students enthusiastically participated in the programme. The Seminar proved very beneficial for inculcating values amongst students and their overall development.

Cuery

Prof. Chahat Mam giving Vote of Thanks.

Question and Answer Sessions with our guest.

Ms. Surabhi Rao with SDC TEAM.

Report Made by: Prof. Hetal Uttmani.

SDC Co-Ordinator: Prof. Hetal Uttmani