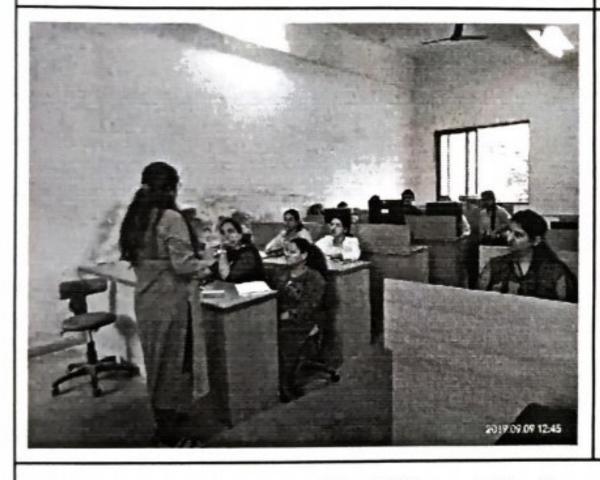

## Report on guidance for writing research paper

Guidance Lecture was conducted on the topic "How to write a Research paper" in IT lab on 09/09/2019 at 11 am. Resource person for the same was Prof. Komal Bodhwani. 10 teaching faculties were present for the same. Objective was to impart knowledge and skills on the format of Research paper i.e primary data as well as secondary data. Doubts of the staff relating to research paper were solved.

Prof. Komal Bodhwani taking the session

Submitted by 9to Prof. Shilpa Bhagtani

Prof. Komal Bodwani Research & Development Chairperson