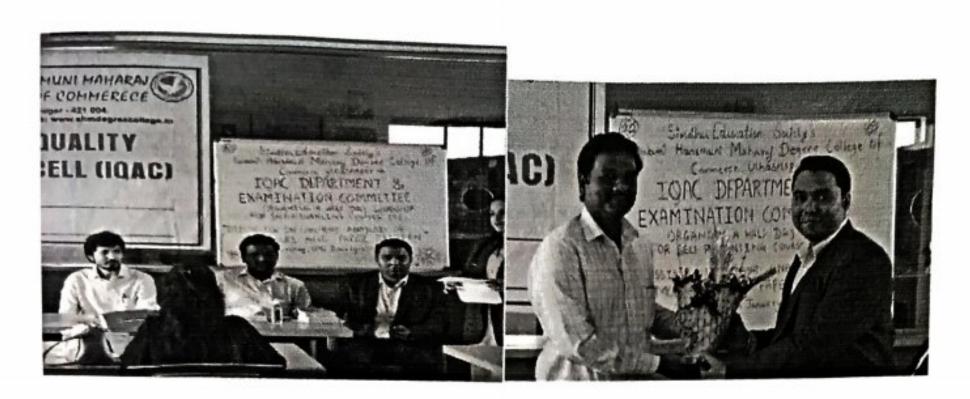

# Report Cluster Colleges Half Day Workshop on Content Analysis of Syllabus & Paper setting for Commerce Faculty.

A half day workshop on content analysis of syllabus and paper setting for FYBBI (Sem I & II) (Banking & Insurance) & SYBBI (Sem III & IV), FYBMS (Sem I & II) (Management Studies) & SYBMS (Sem III & IV), FYBAF (Sem I & II) (Accounting & Finance) & SYBAF (III & IV), FYBFM (Sem I & II), (Financial Management) & SYBFM (Sem III & IV) was conducted on Thursday, 16 January, 2020, at 11.30 am at (SES) Swami Hansmuni Maharaj Degree College of Commerce for all the cluster colleges (Commerce faculty) led by Adarsh College.

Senior Professors, Prof. Chander Rohra & Prof. Pramod Dagade from RK Talreja College guided the faculties for Law and Economics subjects respectively.

Sixteen Participants from Five following cluster colleges attended the workshop:

- There are a lot of subjects with the same topics having repetitive explanations. All
- More scoring questions are given in exams, which have diagrams, pointers and are easy to explain.

Workshop was concluded with Certificate Distribution and Vote of Thanks proposed by Vice principal Prof. Tanish Hazari.