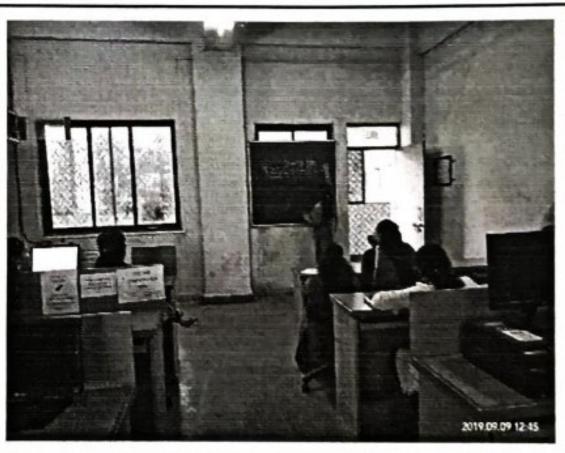

## Report on guidance for writing research paper

Guidance Lecture was conducted on the topic "How to write a Research paper" in IT lab on 09/09/2019 at 11 am. Resource person for the same was Prof. Komal Bodhwani. 10 teaching faculties were present for the same. Objective was to impart knowledge and skills on the format of Research paper i.e primary data as well as secondary data. Doubts of the staff relating to research paper were solved.

Prof. Komal Bodhwani taking the session

Submitted by 9to Prof. Shilpa Bhagtani

Prof. Komal Bodwani Research & Development Chairperson