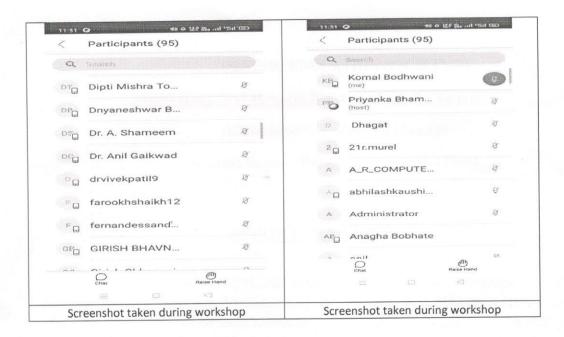

#### **REPORT ON WEBINAR**

Commerce forum and IQAC cell organized an Inter-collegiate webinar on Drafting of Doctoral Thesis (Commerce Specialisation) on 25th April 2020. The resource person is Dr. Shraddha M. Bhome an eminent researcher, a gold medalist in M.phil and a PhD guide in Commerce with 7 students under her. Out of them two have completed their degree and 5 have submitted their thesis. With 15 years UG and 8 years PG teaching experience, Dr. Shraddha has written more than 80 books and more than 100 research papers. She is awarded nationally and internationally for contribution in research and has been a resource person for more than 25 sessions on how to write research paper, proposal etc. The session was from 11.00pm to 12.00pm live on Cisco Webex. Technical details were managed by Prof. Priyanka bhambere throughout the session. Participants were very much keen and enthusiastic during the session. Dr. Shraddha bhome also shared screen and used PPT while taking the session. She focused on various aspects of writing theses. The content was thoroughly explained with examples. The queries were handled through chat box.

The webinar was attended by 95 participants successfully. After that, participants were unmuted one by one to get in depth knowledge of related query. The session winded up with a vote of thanks proposed by Prof. Komal Bodhwani. Feedback for the session was very much positive and encouraging for the Commerce forum and IQAC.