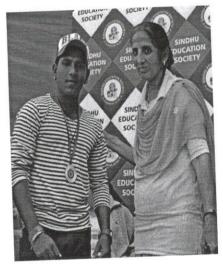

#### Report of Intercollegiate tournament organized by Swaym Siddhi Management College, Bhivandi

Swayam Siddhi management college, Bhivandi has organized cultural sports intercollegiate carom, chess, table tennis tournament from 20<sup>th</sup> January to 21<sup>th</sup> January, 2018 at their gymkhana. Students reported at 8:00 am at the venue. Our ten students participated in the Chess, carom and table tennis tournaments. Abhijeet Devadiga from T.Y.BBI and Siddhit Narvekar from S.Y.BCOM won silver medal in Men doubles table tennis tournaments. Ashwini Marathe from S.Y.B.COM won Gold Medal and Shivani Sharma from T.Y.BCOM won silver medal in Women individual Table tennis tournament.