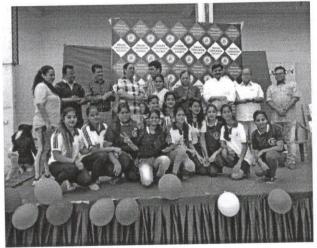

#### REPORT OF ANNUAL SPORTS FEST ORGANISED BY SINDHU EDUCATION SOCIETY

Date: 15/02/2018

Sindhu Education Society annual Cricket tournament on 27<sup>th</sup> January, 2018 at Shitaldas Khemani School Ulhasnagar 2. Students reported at 8:00 at the venue. Our twenty students were participated in the cricket tournaments and secure 1<sup>st</sup> place both Men and Women teams.

#### REPORT OF ANNUAL SPORTS FEST ORGANISED BY SINDHU EDUCATION SOCIETY

Date: 15/02/2018

Sindhu Education Society annual Dodge ball tournament on 27<sup>th</sup> January, 2018 at SES S.D. Ochani School and Jr. College Ulhasnagar 1. Students reported at 8:00 at the venue. Our twenty twenty students were participated in dodge ball tournaments.

#### REPORT OF ANNUAL SPORTS FEST ORGANISED BY SINDHU EDUCATION SOCIETY

Date: 15/02/2018

Sindhu Education Society annual Volley ball tournament on 27<sup>th</sup> January, 2018 at SES S.D. Ochani School and Jr. College Ulhasnagar 1. Students reported at 8:00 at the venue. Our twenty students were participated in volley ball tournaments.

#### REPORT OF ANNUAL SPORTS FEST ORGANISED BY SINDHU EDUCATION SOCIETY

Date: 15/02/2018

Sindhu Education Society annual Cricket tournament on 28<sup>th</sup> January, 2018 at Shitaldas Khemani School Ulhasnagar 2. Students reported at 8:00 at the venue. Our twenty students were participated in the cricket tournaments and secure 1<sup>st</sup> place both Men and Women teams.