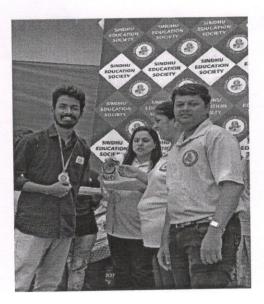

SYBCOM student SIDDHIT NARVEKAR Won Silver Medal in individual badminton tournament & SYBCOM student ASHWINI MARATHE Won Silver Medal in individual badminton tournament

SYBCOM student SIDDHIT NARVEKAR Won Gold Medal & VIPIN JAISWAL Won Silver Medal in individual carrom tournament & SYBCOM student **SAPNA GUPTA** Won Gold Medal & **MEGHA KATHADE** Won Silver Medal.in individual carrom tournament