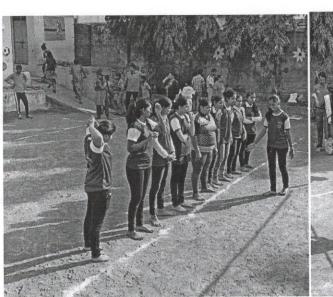

#### REPORT OF ANNUAL SPORTS FEST ORGANISED BY SINDHU EDUCATION SOCIETY

Date: 15/02/2018

Sindhu Education Society annual Football tournament on 31<sup>th</sup> January, 2018 at SHM Degree College Ulhasnagar 4. Students reported at 8:00 at the venue. Our twenty students were participated in the football tournaments and secure 1<sup>st</sup> place both Men and Women teams.