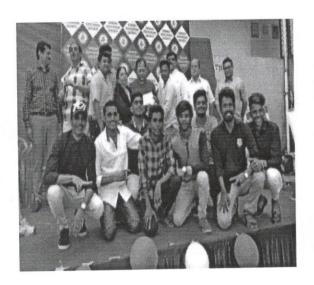

#### Report of Intercollegiate tournament organized by Swaym Siddhi Management College, Bhivandi

Swayam Siddhi management college, Bhivandi has organized cultural sports intercollegiate carom, chess, table tennis tournament from 20<sup>th</sup> January to 21<sup>th</sup> January, 2018 at their gymkhana. Students reported at 8:00 am at the venue. Our ten students participated in the Chess, carom and table tennis tournaments. Abhijeet Devadiga from T.Y.BBI and Siddhit Narvekar from S.Y.BCOM won silver medal in Men doubles table tennis tournaments. Ashwini Marathe from S.Y.B.COM won Gold Medal and Shivani Sharma from T.Y.BCOM won silver medal in Women individual Table tennis tournament.