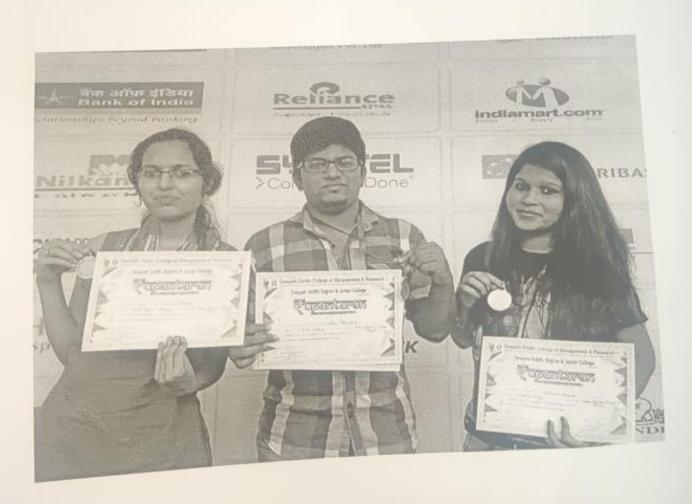

#### Report of Intercollegiate tournament organized by Swaym Siddhi Management College, Bhivandi

Swayam Siddhi management college, Bhivandi has organized cultural sports intercollegiate carom, chess, table tennis tournament from 20<sup>th</sup> January to 21<sup>th</sup> January, 2018 at their gymkhana. Students reported at 8:00 am at the venue. Our ten students participated in the Chess, carom and table tennis tournaments. Abhijeet Devadiga from T.Y.BBI and Siddhit Narvekar from S.Y.BCOM won silver medal in Men doubles table tennis tournaments. Ashwini Marathe from S.Y.B.COM won Gold Medal and Shivani Sharma from T.Y.BCOM won silver medal in Women individual Table tennis tournament.

SYBCOM student SIDDHIT NARVEKAR Won Silver Medal in individual badminton tournament & SYBCOM student ASHWINI MARATHE Won Silver Medal in individual badminton tournament

SYBCOM student VINIT KULKARNI Won Gold Medal & DEEPAK KHAIRNAR Won Silver Medal in individual chess tournament & SYBCOM student ASHA GUPTA Won Gold Medal in individual chess tournament

SYBCOM student SIDDHIT NARVEKAR Won Gold Medal & VIPIN JAISWAL Won Silver Medal in individual carrom tournament & SYBCOM student **SAPNA GUPTA** Won Gold Medal & **MEGHA KATHADE** Won Silver Medal.in individual carrom tournament