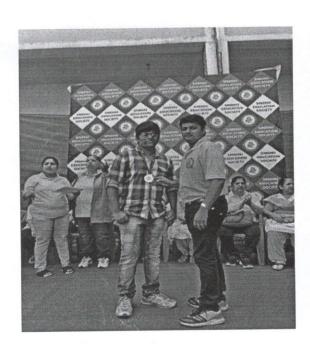

#### Report of Intercollegiate tournament organized by Swaym Siddhi Management College, Bhivandi

Swayam Siddhi management college, Bhivandi has organized cultural sports intercollegiate carom, chess, table tennis tournament from 20<sup>th</sup> January to 21<sup>th</sup> January, 2018 at their gymkhana. Students reported at 8:00 am at the venue. Our ten students participated in the Chess, carom and table tennis tournaments. Abhijeet Devadiga from T.Y.BBI and Siddhit Narvekar from S.Y.BCOM won silver medal in Men doubles table tennis tournaments. Ashwini Marathe from S.Y.B.COM won Gold Medal and Shivani Sharma from T.Y.BCOM won silver medal in Women individual Table tennis tournament.

SYBCOM student SIDDHIT NARVEKAR Won Silver Medal in individual badminton tournament & SYBCOM student ASHWINI MARATHE Won Silver Medal in individual badminton tournament

SYBCOM student VINIT KULKARNI Won Gold Medal & DEEPAK KHAIRNAR Won Silver Medal in individual chess tournament & SYBCOM student ASHA GUPTA Won Gold Medal in individual chess tournament

SYBCOM student SIDDHIT NARVEKAR Won Gold Medal & VIPIN JAISWAL Won Silver Medal in individual carrom tournament & SYBCOM student **SAPNA GUPTA** Won Gold Medal & **MEGHA KATHADE** Won Silver Medal.in individual carrom tournament