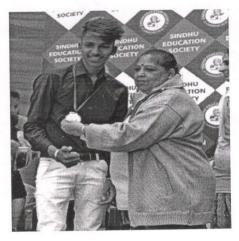

SYBCOM student SIDDHIT NARVEKAR Won Silver Medal in individual badminton tournament & SYBCOM student ASHWINI MARATHE Won Silver Medal in individual badminton tournament

SYBCOM student SIDDHIT NARVEKAR Won Gold Medal & VIPIN JAISWAL Won Silver Medal in individual carrom tournament & SYBCOM student **SAPNA GUPTA** Won Gold Medal & **MEGHA KATHADE** Won Silver Medal.in individual carrom tournament