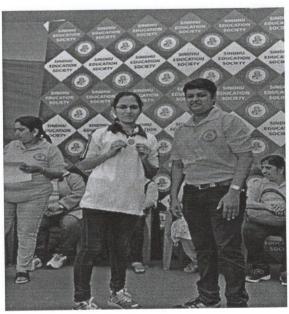

#### Report of Intercollegiate tournament organized by Swaym Siddhi Management College, Bhivandi

Swayam Siddhi management college, Bhivandi has organized cultural sports intercollegiate carom, chess, table tennis tournament from 20<sup>th</sup> January to 21<sup>th</sup> January, 2018 at their gymkhana. Students reported at 8:00 am at the venue. Our ten students participated in the Chess, carom and table tennis tournaments. Abhijeet Devadiga from T.Y.BBI and Siddhit Narvekar from S.Y.BCOM won silver medal in Men doubles table tennis tournaments. Ashwini Marathe from S.Y.B.COM won Gold Medal and Shivani Sharma from T.Y.BCOM won silver medal in Women individual Table tennis tournament.

SYBCOM student SIDDHIT NARVEKAR Won Silver Medal in individual badminton tournament & SYBCOM student ASHWINI MARATHE Won Silver Medal in individual badminton tournament

SYBCOM student VINIT KULKARNI Won Gold Medal & DEEPAK KHAIRNAR Won Silver Medal in individual chess tournament & SYBCOM student ASHA GUPTA Won Gold Medal in individual chess tournament

SYBCOM student SIDDHIT NARVEKAR Won Gold Medal & VIPIN JAISWAL Won Silver Medal in individual carrom tournament & SYBCOM student **SAPNA GUPTA** Won Gold Medal & **MEGHA KATHADE** Won Silver Medal.in individual carrom tournament