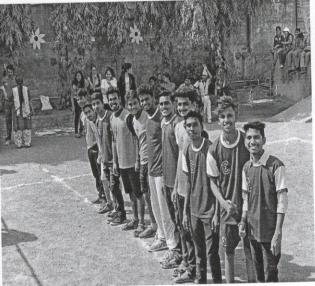

#### REPORT OF ANNUAL SPORTS FEST ORGANISED BY SINDHU EDUCATION SOCIETY

Date: 15/02/2018

Sindhu Education Society annual Football tournament on 31<sup>th</sup> January, 2018 at SHM Degree College Ulhasnagar 4. Students reported at 8:00 at the venue. Our twenty students were participated in the football tournaments and secure 1<sup>st</sup> place both Men and Women teams.