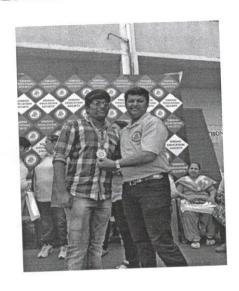

#### Report of Intercollegiate tournament organized by Swaym Siddhi Management College, Bhivandi

Swayam Siddhi management college, Bhivandi has organized cultural sports intercollegiate carom, chess, table tennis tournament from 20<sup>th</sup> January to 21<sup>th</sup> January, 2018 at their gymkhana. Students reported at 8:00 am at the venue. Our ten students participated in the Chess, carom and table tennis tournaments. Abhijeet Devadiga from T.Y.BBI and Siddhit Narvekar from S.Y.BCOM won silver medal in Men doubles table tennis tournaments. Ashwini Marathe from S.Y.B.COM won Gold Medal and Shivani Sharma from T.Y.BCOM won silver medal in Women individual Table tennis tournament.