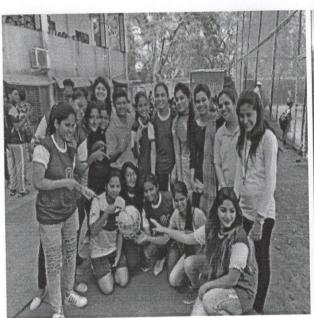

#### REPORT OF ANNUAL SPORTS FEST ORGANISED BY SINDHU EDUCATION SOCIETY

Date: 15/02/2018

Sindhu Education Society annual Volley ball tournament on 27<sup>th</sup> January, 2018 at SES S.D. Ochani School and Jr. College Ulhasnagar 1. Students reported at 8:00 at the venue. Our twenty students were participated in volley ball tournaments.