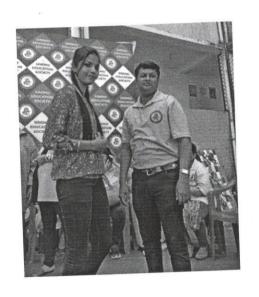

#### Report of Intercollegiate tournament organized by Swaym Siddhi Management College, Bhivandi

Swayam Siddhi management college, Bhivandi has organized cultural sports intercollegiate carom, chess, table tennis tournament from 20<sup>th</sup> January to 21<sup>th</sup> January, 2018 at their gymkhana. Students reported at 8:00 am at the venue. Our ten students participated in the Chess, carom and table tennis tournaments. Abhijeet Devadiga from T.Y.BBI and Siddhit Narvekar from S.Y.BCOM won silver medal in Men doubles table tennis tournaments. Ashwini Marathe from S.Y.B.COM won Gold Medal and Shivani Sharma from T.Y.BCOM won silver medal in Women individual Table tennis tournament.