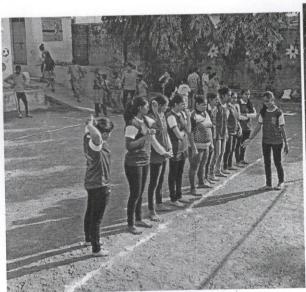

#### REPORT OF ANNUAL SPORTS FEST ORGANISED BY SINDHU EDUCATION SOCIETY

Date: 15/02/2018

Sindhu Education Society annual Football tournament on 31<sup>th</sup> January, 2018 at SHM Degree College Ulhasnagar 4. Students reported at 8:00 at the venue. Our twenty students were participated in the football tournaments and secure 1<sup>st</sup> place both Men and Women teams.