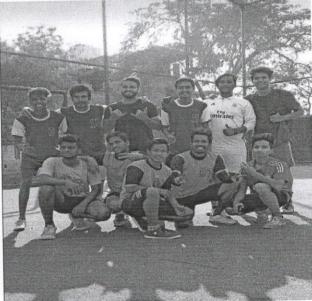

#### REPORT OF ANNUAL SPORTS FEST ORGANISED BY SINDHU EDUCATION SOCIETY

Date: 15/02/2018

Sindhu Education Society annual Football tournament on 31<sup>th</sup> January, 2018 at SHM Degree College Ulhasnagar 4. Students reported at 8:00 at the venue. Our twenty students were participated in the football tournaments and secure 1<sup>st</sup> place both Men and Women teams.