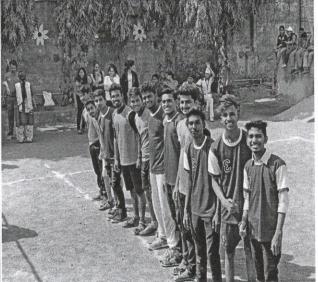

#### REPORT OF ANNUAL SPORTS FEST ORGANISED BY SINDHU EDUCATION SOCIETY

Date: 15/02/2018

Sindhu Education Society annual Football tournament on 31<sup>th</sup> January, 2018 at SHM Degree College Ulhasnagar 4. Students reported at 8:00 at the venue. Our twenty students were participated in the football tournaments and secure 1<sup>st</sup> place both Men and Women teams.