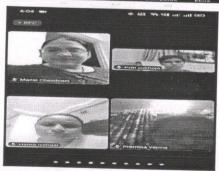

#### Report on Intellectual Property Rights

DLLE Committee of (S.E.S) Swami Hansmuni Maharaj Degree College of Commerce has organised Webinar on Intellectual Property Rights For FY, SY and TY BBI, BAF, BMS, B.Com and M.Com students' on 4th October 2021 at 11:00 a.m. on zoom platform.

The Resource Person of this Session was Ms. Sunita Sidhani M.COM, LLB.

200 students from different classes attended the session. Principal Dr. Kiran Chimnani welcomed all. Prof Taruna Wadhwani Introduced the speaker. The session was very interesting and interactive. Speaker gave a brief explanation on the IPR. They also came to know about the importance of being flexible and to keep up with their interests and abilities. Prof. Komal Bodhwani gave Vote of Thanks to all the participants