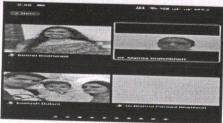

#### Report on Intellectual Property Rights

DLLE Committee of (S.E.S) Swami Hansmuni Maharaj Degree College of Commerce has organised Webinar on Intellectual Property Rights For FY, SY and TY BBI, BAF, BMS, B.Com and M.Com students' on 4th October 2021 at 11:00 a.m. on zoom platform.

The Resource Person of this Session was Ms. Sunita Sidhani M.COM, LLB.

200 students from different classes attended the session. Principal Dr. Kiran Chimnani welcomed all. Prof Taruna Wadhwani Introduced the speaker. The session was very interesting and interactive. Speaker gave a brief explanation on the IPR. They also came to know about the importance of being flexible and to keep up with their interests and abilities. Prof. Komal Bodhwani gave Vote of Thanks to all the participants