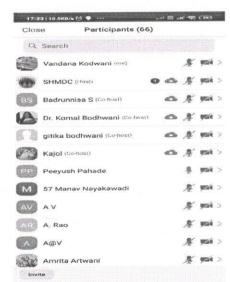

The Resource Person of this Session was Ms. Sunita Sidhani M.COM, LLB.

200 students from different classes attended the session. Principal Dr. Kiran Chimnani welcomed all. Prof Taruna Wadhwani Introduced the speaker. The session was very interesting and interactive. Speaker gave a brief explanation on the IPR. They also came to know about the importance of being flexible and to keep up with their interests and abilities. Prof. Komal Bodhwani gave Vote of Thanks to all the participants