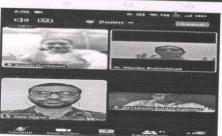

#### Report on Intellectual Property Rights

DLLE Committee of (S.E.S) Swami Hansmuni Maharaj Degree College of Commerce has organised Webinar on Intellectual Property Rights For FY, SY and TY BBI, BAF, BMS, B.Com and M.Com students' on 4th October 2021 at 11:00 a.m. on zoom platform.

The Resource Person of this Session was Ms. Sunita Sidhani M.COM, LLB.

200 students from different classes attended the session. Principal Dr. Kiran Chimnani welcomed all. Prof Taruna Wadhwani Introduced the speaker. The session was very interesting and interactive. Speaker gave a brief explanation on the IPR. They also came to know about the importance of being flexible and to keep up with their interests and abilities. Prof. Komal Bodhwani gave Vote of Thanks to all the participants