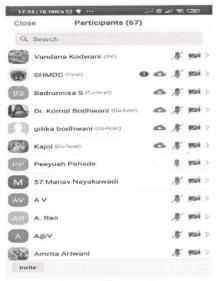

The Resource Person of this Session was Ms. Sunita Sidhani M.COM, LLB.

200 students from different classes attended the session. Principal Dr. Kiran Chimnani welcomed all. Prof Taruna Wadhwani Introduced the speaker. The session was very interesting and interactive. Speaker gave a brief explanation on the IPR. They also came to know about the importance of being flexible and to keep up with their interests and abilities. Prof. Komal Bodhwani gave Vote of Thanks to all the participants