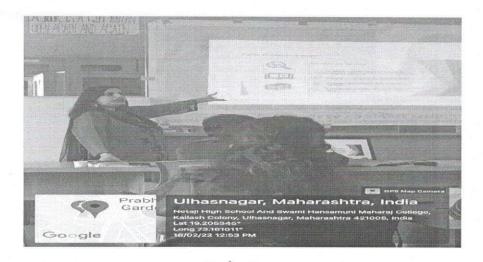

#### Report on Intellectual Property Rights

DLLE Committee of (S.E.S) Swami Hansmuni Maharaj Degree College of Commerce has organised Webinar on Intellectual Property Rights For FY, SY and TY BBI, BAF, BMS, B.Com and M.Com students' on 4th October 2021 at 11:00 a.m. on zoom platform.

The Resource Person of this Session was Ms. Sunita Sidhani M.COM, LLB.

200 students from different classes attended the session. Principal Dr. Kiran Chimnani welcomed all. Prof Taruna Wadhwani Introduced the speaker. The session was very interesting and interactive. Speaker gave a brief explanation on the IPR. They also came to know about the importance of being flexible and to keep up with their interests and abilities. Prof. Komal Bodhwani gave Vote of Thanks to all the participants