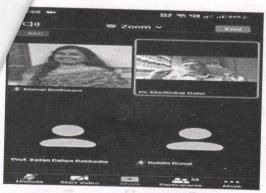

#### Report on Intellectual Property Rights

DLLE Committee of (S.E.S) Swami Hansmuni Maharaj Degree College of Commerce has organised Webinar on Intellectual Property Rights For FY, SY and TY BBI, BAF, BMS, B.Com and M.Com students' on 4th October 2021 at 11:00 a.m. on zoom platform.

The Resource Person of this Session was Ms. Sunita Sidhani M.COM, LLB.

200 students from different classes attended the session. Principal Dr. Kiran Chimnani welcomed all. Prof Taruna Wadhwani Introduced the speaker. The session was very interesting and interactive. Speaker gave a brief explanation on the IPR. They also came to know about the importance of being flexible and to keep up with their interests and abilities. Prof. Komal Bodhwani gave Vote of Thanks to all the participants