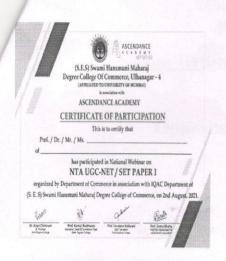

#### Report on Intellectual Property Rights

DLLE Committee of (S.E.S) Swami Hansmuni Maharaj Degree College of Commerce has organised Webinar on Intellectual Property Rights For FY, SY and TY BBI, BAF, BMS, B.Com and M.Com students' on 4th October 2021 at 11:00 a.m. on zoom platform.

The Resource Person of this Session was Ms. Sunita Sidhani M.COM, LLB.

200 students from different classes attended the session. Principal Dr. Kiran Chimnani welcomed all. Prof Taruna Wadhwani Introduced the speaker. The session was very interesting and interactive. Speaker gave a brief explanation on the IPR. They also came to know about the importance of being flexible and to keep up with their interests and abilities. Prof. Komal Bodhwani gave Vote of Thanks to all the participants