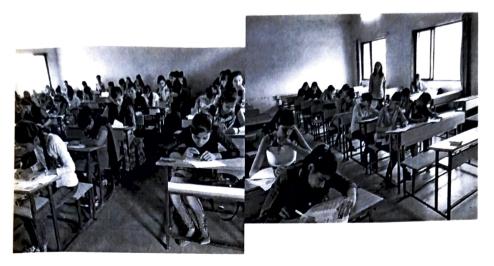

#### CAREER GUIDANCE SEMINAR BY NIIT

A career guidance lecture was organized by the Placement Cell on 11th September, 2017. The lecture was conducted by NIIT, Ulhasnagar for the students of F.Y.BCOM, F.Y.BBI, F.Y.BAF, F.Y.BMS, S.Y.BCOM and S.Y.BBI. Ms. Pareeniti was the speaker for the same. The students were explained the importance of technology and the scope in the field of IT. Today numerous job opportunities are available in field of IT. NIIT is a globally recognized brand and hence the certificate of NIIT holds a lot of importance. Ms. Pareeniti also conducted the Bhavishya Jyoti Scholarship Exam (BJS). It is an aptitude test for students. The students who score get various scholarships by NIIT. 70 students in all appeared for the exam. The exam was conducted in the college itself.

Career guidance by Ms. Pareeniti

Students attending the lecture