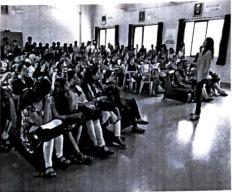

#### CAREER GUIDANCE SEMINAR BY NIIT

A career guidance lecture was organized by the Placement Cell on 11th September, 2017. The lecture was conducted by NIIT, Ulhasnagar for the students of F.Y.BCOM, F.Y.BBI, F.Y.BAF, F.Y.BMS, S.Y.BCOM and S.Y.BBI. Ms. Pareeniti was the speaker for the same. The students were explained the importance of technology and the scope in the field of IT. Today numerous job opportunities are available in field of IT. NIIT is a globally recognized brand and hence the certificate of NIIT holds a lot of importance. Ms. Pareeniti also conducted the Bhavishya Jyoti Scholarship Exam (BJS). It is an aptitude test for students. The students who score get various scholarships by NIIT. 70 students in all appeared for the exam. The exam was conducted in the college itself.

Career guidance by Ms. Pareeniti

Students attending the lecture