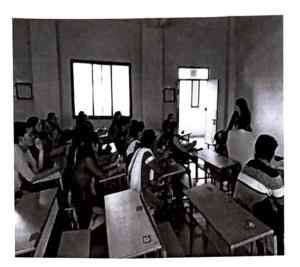

#### CAREER COUNSELLING SEMINAR

The Placement Cell organized a Career Counseling Seminar for TYBCOM students on 28th November, 2018 at 1.30pm. The main objective of this seminar was to provide necessary guidance to students so that they make a right choice regarding their career. Around 80 students attended this seminar in Room No. 104. Ms. Priyanka from SDT Kalani addressed the students and gave them proper guidance regarding the various career options available after graduation. They gave them proper exposure to the options available. The session was very interactive. The students asked their doubts regarding their career. The students were much benefited with the session.