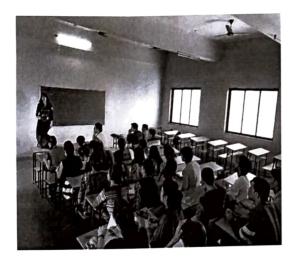

#### CAREER COUNSELLING SEMINAR

The Placement Cell organized a Career Counseling Seminar for TYBCOM students on 28th November, 2018 at 1.30pm. The main objective of this seminar was to provide necessary guidance to students so that they make a right choice regarding their career. Around 80 students attended this seminar in Room No. 104. Ms. Priyanka from SDT Kalani addressed the students and gave them proper guidance regarding the various career options available after graduation. They gave them proper exposure to the options available. The session was very interactive. The students asked their doubts regarding their career. The students were much benefited with the session.