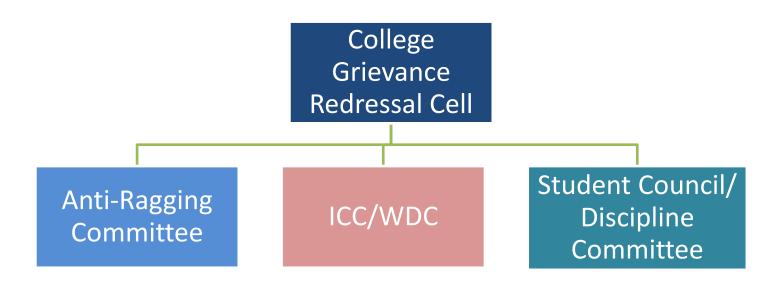

## **Grievance Redressal Mechanism**

- Students are oriented about Grievance Mechanism during Orientation Programme.
- ❖ Anti-ragging Committee is constituted.
- ❖ Anti-ragging Squad takes surprise rounds in the College premises and outside college
- ❖ Anti-ragging signages have been displayed in the College premises.
- Students are oriented about the consequences of indulging in Ragging.
- CCTV cameras have been installed in the college premises.
- Workshops on prevention of sexual harassments for girls undertaken by WDC.
- Security arrangements have been made at the Entry Gate of the College.
- Visitors Register is maintained at the entry gate.
- Internal Complaint Committee is constituted in college.
- Girls Common Room with attached toilet has been provided for girls' students.
- Suggestion box is installed in the college premises.
- College Redressal Grievance cell addresses the grievance if any. Routine discipline and minor matter are monitored by Students' Council/ Discipline Committee.