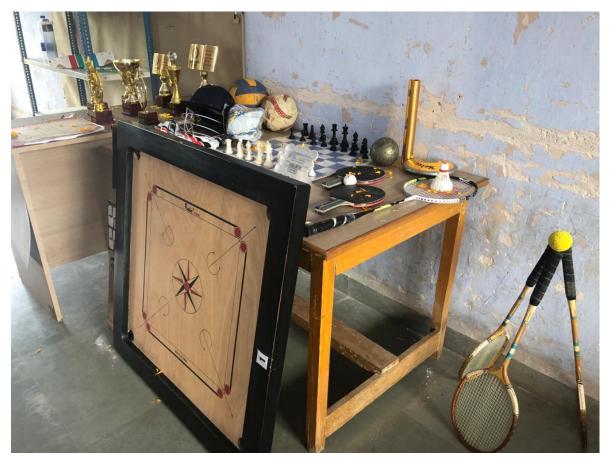

#### **Indoor Games**

| Sr. No. | Game Names   | Equipment in      | Dead stock       |
|---------|--------------|-------------------|------------------|
|         |              | Working condition |                  |
| 1       | Table Tennis |                   |                  |
|         | Rackets      | 2 Rackets         | 10 Rackets       |
|         | Balls        | 3 Balls           | 70 balls         |
|         | Nets         | 2 Nets            | -                |
|         | Tables       | 2 Tables          | -                |
| 2       | Carrom       |                   |                  |
|         | Carrom Board | 5 Boards          |                  |
|         | Carrom Coins | 8 coins set.      |                  |
|         | Strikers     | 10 Stickers       | 2 stickers       |
|         | Stands       | 5 Stands.         |                  |
|         | Powder Boxes | 1 Boxes           |                  |
|         | Sheds        | 6 Sheds           |                  |
| 3       | Chess        |                   |                  |
|         | Board        | 4 sheets          |                  |
|         | Coins set    | 4 Sets            |                  |
| 4       | Badminton    |                   |                  |
|         | Rackets      | 5 Rackets         | 5 Rackets        |
|         | Shuttle cock | 18 Shuttle Cocks  | 21 shuttle cocks |

#### **Outdoor Games**

| Sr. | Game Names               | Equipment in | Dead stock         |
|-----|--------------------------|--------------|--------------------|
| no. |                          | Working      |                    |
|     |                          | condition    |                    |
| 1   | Cricket                  |              |                    |
|     | Leather Bat              | 1 Bat        | 2 Bats             |
|     | Tennis Bat               | 3 Bats       | 3 Bats             |
|     | Leather Balls            | 0 Balls      | 5 Balls            |
|     | Tennis Balls             | 1 Ball       | 5 Balls            |
|     | Stumps                   | 3 Stumps     |                    |
|     | Thigh Pads               | 2 Pairs      |                    |
|     | Keeper Thigh Pad         | 1 Pair       |                    |
|     | Hand Gloves              | 3 Pairs      |                    |
|     | Guard                    | 2 Guards     |                    |
|     | Helmet                   | 2 Helmets    |                    |
|     |                          |              |                    |
| 2   | Ball Badminton           |              |                    |
|     | Wooden Rackets           | 12 Rackets   |                    |
|     | Balls                    | 12 Balls     |                    |
|     | Net                      | 1 Nylon net  |                    |
| 3   | Volley Balls             |              |                    |
|     | Balls                    | 3 Balls      | 5 Balls            |
|     | Net                      | 1 Net        |                    |
|     | Air Pump                 |              | 1 Unit             |
| 4   | Foot Ball                |              |                    |
|     | Balls                    |              | 3 balls            |
| _   |                          |              |                    |
| 5   | Hand Ball                |              | 2 balls (One Men & |
|     | Balls                    |              | One Women)         |
| 6   | Athletic                 |              |                    |
| 5   | Relay Baton              | 4 batons     |                    |
|     | Discuss for Men (1.5 Kg) | 1            |                    |
|     | Discuss for Women(1kg.)  | 1            |                    |
|     | Shot-put for Men 6lbs.   | 1            |                    |
|     | Shot-put for Women 4lbs. | 1            |                    |
|     | Treadmill                | 1            |                    |