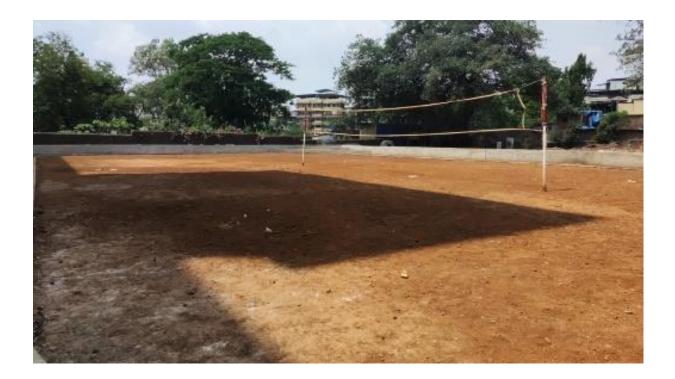

#### **Outdoor Games**

| Sr. | Game Names               | Equipment in | Dead stock         |
|-----|--------------------------|--------------|--------------------|
| no. |                          | Working      |                    |
|     |                          | condition    |                    |
| 1   | Cricket                  |              |                    |
|     | Leather Bat              | 1 Bat        | 2 Bats             |
|     | Tennis Bat               | 3 Bats       | 3 Bats             |
|     | Leather Balls            | 0 Balls      | 5 Balls            |
|     | Tennis Balls             | 1 Ball       | 5 Balls            |
|     | Stumps                   | 3 Stumps     |                    |
|     | Thigh Pads               | 2 Pairs      |                    |
|     | Keeper Thigh Pad         | 1 Pair       |                    |
|     | Hand Gloves              | 3 Pairs      |                    |
|     | Guard                    | 2 Guards     |                    |
|     | Helmet                   | 2 Helmets    |                    |
|     |                          |              |                    |
| 2   | Ball Badminton           |              |                    |
|     | Wooden Rackets           | 12 Rackets   |                    |
|     | Balls                    | 12 Balls     |                    |
|     | Net                      | 1 Nylon net  |                    |
| 3   | Volley Balls             |              |                    |
|     | Balls                    | 3 Balls      | 5 Balls            |
|     | Net                      | 1 Net        |                    |
|     | Air Pump                 |              | 1 Unit             |
| 4   | Foot Ball                |              |                    |
|     | Balls                    |              | 3 balls            |
| _   |                          |              |                    |
| 5   | Hand Ball                |              | 2 balls (One Men & |
|     | Balls                    |              | One Women)         |
| 6   | Athletic                 |              |                    |
| 5   | Relay Baton              | 4 batons     |                    |
|     | Discuss for Men (1.5 Kg) | 1            |                    |
|     | Discuss for Women(1kg.)  | 1            |                    |
|     | Shot-put for Men 6lbs.   | 1            |                    |
|     | Shot-put for Women 4lbs. | 1            |                    |
|     | Treadmill                | 1            |                    |

## **College Campus Utilization for Sports Activities**