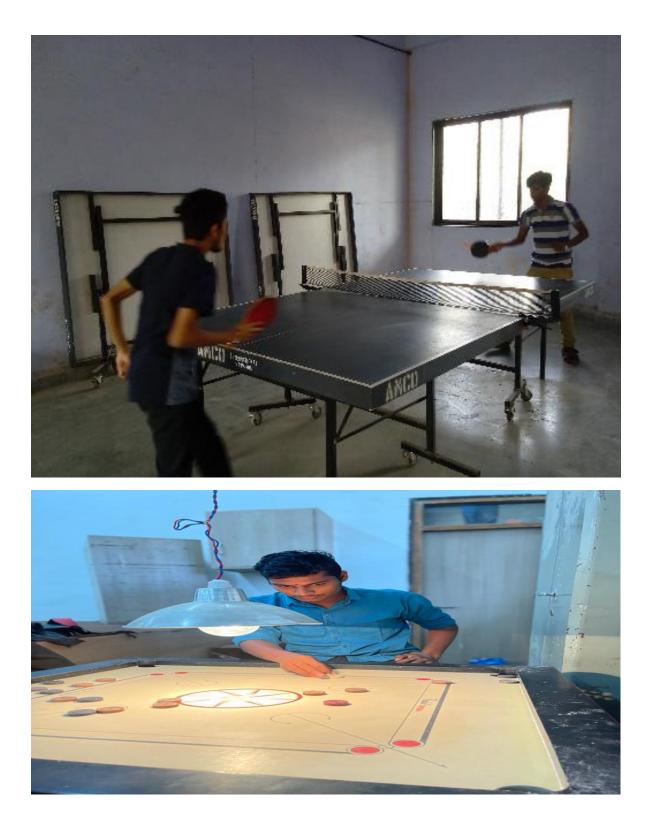

#### **Indoor Games**

| Sr. No. | Game Names   | Equipment in      | Dead stock       |
|---------|--------------|-------------------|------------------|
|         |              | Working condition |                  |
| 1       | Table Tennis |                   |                  |
|         | Rackets      | 2 Rackets         | 10 Rackets       |
|         | Balls        | 3 Balls           | 70 balls         |
|         | Nets         | 2 Nets            | -                |
|         | Tables       | 2 Tables          | -                |
| 2       | Carrom       |                   |                  |
|         | Carrom Board | 5 Boards          |                  |
|         | Carrom Coins | 8 coins set.      |                  |
|         | Strikers     | 10 Stickers       | 2 stickers       |
|         | Stands       | 5 Stands.         |                  |
|         | Powder Boxes | 1 Boxes           |                  |
|         | Sheds        | 6 Sheds           |                  |
| 3       | Chess        |                   |                  |
|         | Board        | 4 sheets          |                  |
|         | Coins set    | 4 Sets            |                  |
| 4       | Badminton    |                   |                  |
|         | Rackets      | 5 Rackets         | 5 Rackets        |
|         | Shuttle cock | 18 Shuttle Cocks  | 21 shuttle cocks |