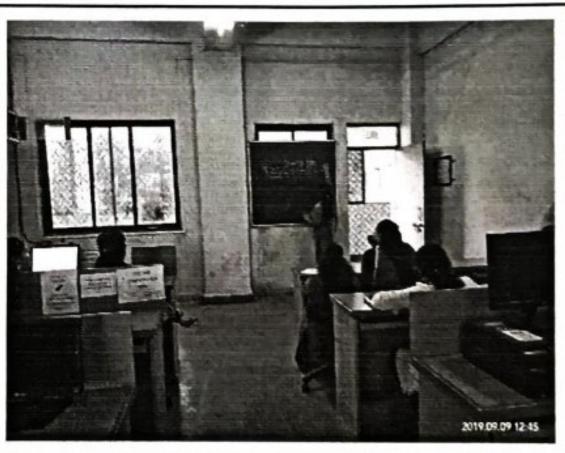

# SESSION ON HOW TO WRITE A RESEARCH PAPER

Date: 09 September 2019

Time: 11:00 A.M.

Venue: IT Lab

Mrs. Komal Bodhwani R&D Co-ordinator

#### Report on guidance for writing research paper

Guidance Lecture was conducted on the topic "How to write a Research paper" in IT lab on 09/09/2019 at 11 am. Resource person for the same was Prof. Komal Bodhwani. 10 teaching faculties were present for the same. Objective was to impart knowledge and skills on the format of Research paper i.e primary data as well as secondary data. Doubts of the staff relating to research paper were solved.

Prof. Komal Bodhwani taking the session

Submitted by 9to Prof. Shilpa Bhagtani

Prof. Komal Bodwani Research & Development Chairperson

(Affiliated to Mumbai University)