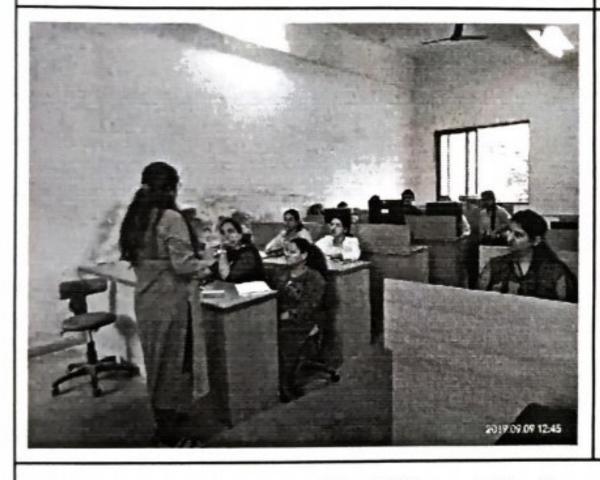

# SESSION ON HOW TO WRITE A RESEARCH PAPER

Date: 09 September 2019

Time: 11:00 A.M.

Venue: IT Lab

Mrs. Komal Bodhwani R&D Co-ordinator

#### Report on guidance for writing research paper

Guidance Lecture was conducted on the topic "How to write a Research paper" in IT lab on 09/09/2019 at 11 am. Resource person for the same was Prof. Komal Bodhwani. 10 teaching faculties were present for the same. Objective was to impart knowledge and skills on the format of Research paper i.e primary data as well as secondary data. Doubts of the staff relating to research paper were solved.

Prof. Komal Bodhwani taking the session

Submitted by 9to Prof. Shilpa Bhagtani

Prof. Komal Bodwani Research & Development Chairperson

(Affiliated to Mumbai University)