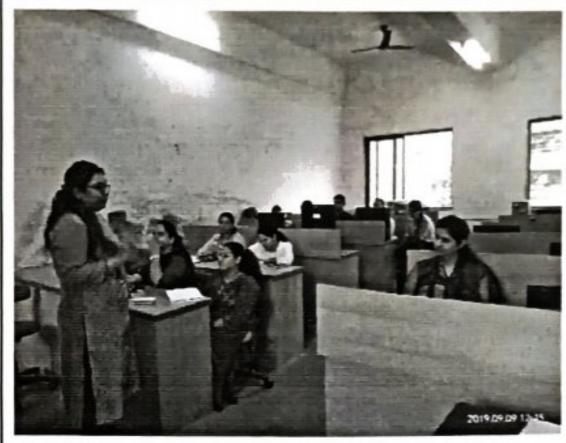

#### Report on guidance for writing research paper

Guidance Lecture was conducted on the topic "How to write a Research paper" in IT lab on 09/09/2019 at 11 am. Resource person for the same was Prof. Komal Bodhwani. 10 teaching faculties were present for the same. Objective was to impart knowledge and skills on the format of Research paper i.e primary data as well as secondary data. Doubts of the staff relating to research paper were solved.

Prof. Komal Bodhwani taking the session

Submitted by 9to Prof. Shilpa Bhagtani

Prof. Komal Bodwani Research & Development Chairperson

(Affiliated to Mumbai University)