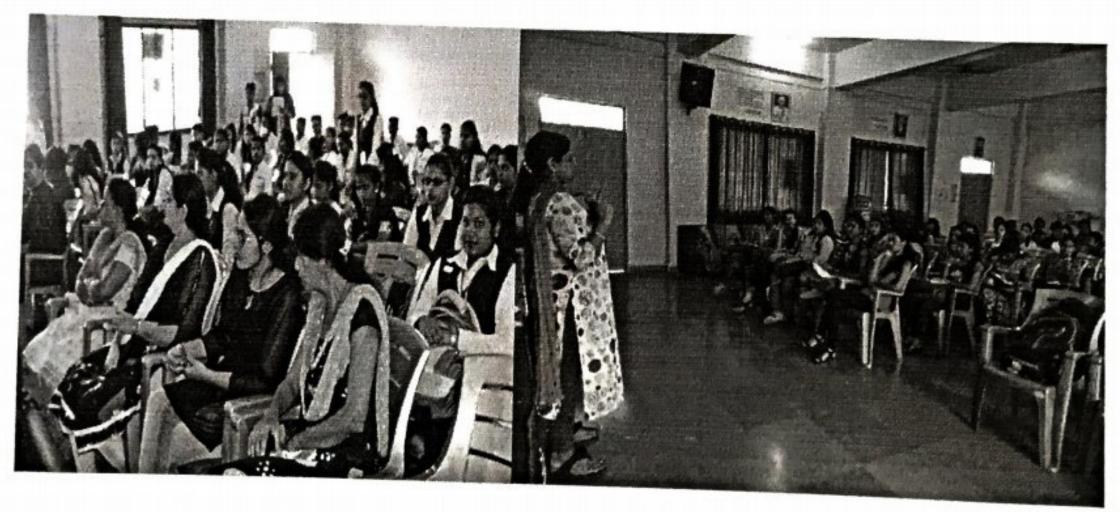

#### Report on Intellectual Property Rights

DLLE Committee of (S.E.S) Swami Hansmuni Maharaj Degree College of Commerce has organised session on Intellectual Property Rights For Fy, Sy and Ty BBI, BAF, BMS, B.Com and M.Com students' on 24th July 2019 at 11:00 a.m.

The Resource Person of this Session was Ms. Sunita Sidhani M.COM, LLB.

102 students from different classes attended the session. Principal Ms. Kiran Chimnani welcomed all. Prof Taruna Wadhwani Introduced the speaker. The session was very interesting and interactive. Speaker gave a brief explanation on the IPR and also the detailed information of IPR. They also came to know about the importance of being flexible and to keep up with their interests and abilities. Prof. Hetal Uttmani gave Vote of Thanks to all the participants