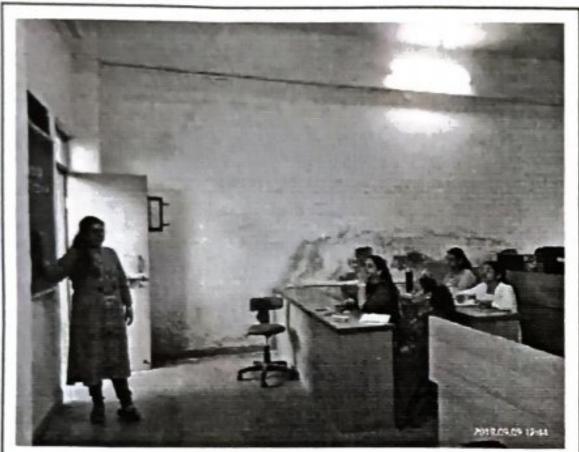

#### Report on guidance for writing research paper

Guidance Lecture was conducted on the topic "How to write a Research paper" in IT lab on 09/09/2019 at 11 am. Resource person for the same was Prof. Komal Bodhwani. 10 teaching faculties were present for the same. Objective was to impart knowledge and skills on the format of Research paper i.e primary data as well as secondary data. Doubts of the staff relating to research paper were solved.

Prof. Komal Bodhwani taking the session

Submitted by 9to Prof. Shilpa Bhagtani

Prof. Komal Bodwani Research & Development Chairperson

(Affiliated to Mumbai University)