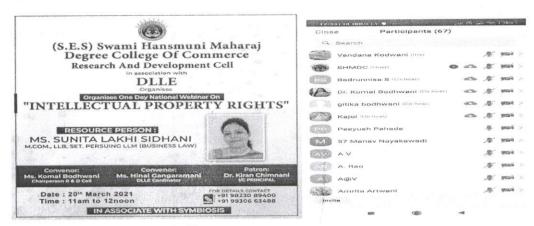

### Report on Intellectual Property Rights

The Research and development cell in association with DLLE Committee of (S.E.S) Swami Hansmuni Maharaj Degree College of Commerce organised a One day National Webinar on "Intellectual Property Rights" on 20<sup>th</sup> March 2021 at 11:00 a.m. to 12:00 p.m.

Students of SHM Degree College of Commerce and of other colleges participated in this workshop.

The Resource Person of this Webinar was Ms. Sunita Sidhani M.COM, LLB, Pursuing LLM(BUSINESS LAW)

She shared his knowledge about property rights.

At the end of the webinar students were asking questions and their queries were solved by the Speaker.

The E-brochure of this webinar and Attendance are as follows: