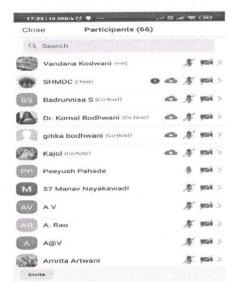

#### Report on Intellectual Property Rights

DLLE Committee of (S.E.S) Swami Hansmuni Maharaj Degree College of Commerce has organised Webinar on Intellectual Property Rights For FY, SY and TY BBI, BAF, BMS, B.Com and M.Com students' on 4th October 2021 at 11:00 a.m. on zoom platform.

The Resource Person of this Session was Ms. Sunita Sidhani M.COM, LLB.

200 students from different classes attended the session. Principal Dr. Kiran Chimnani welcomed all. Prof Taruna Wadhwani Introduced the speaker. The session was very interesting and interactive. Speaker gave a brief explanation on the IPR. They also came to know about the importance of being flexible and to keep up with their interests and abilities. Prof. Komal Bodhwani gave Vote of Thanks to all the participants