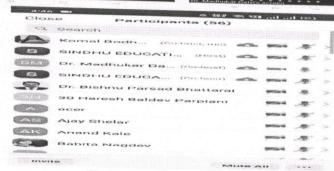

The Resource Person of this Session was Ms. Sunita Sidhani M.COM, LLB.

200 students from different classes attended the session. Principal Dr. Kiran Chimnani welcomed all. Prof Taruna Wadhwani Introduced the speaker. The session was very interesting and interactive. Speaker gave a brief explanation on the IPR. They also came to know about the importance of being flexible and to keep up with their interests and abilities. Prof. Komal Bodhwani gave Vote of Thanks to all the participants