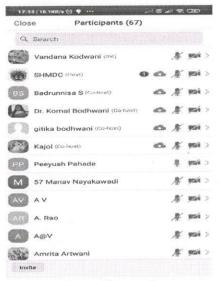

#### Report on Intellectual Property Rights

DLLE Committee of (S.E.S) Swami Hansmuni Maharaj Degree College of Commerce has organised Webinar on Intellectual Property Rights For FY, SY and TY BBI, BAF, BMS, B.Com and M.Com students' on 4th October 2021 at 11:00 a.m. on zoom platform.

The Resource Person of this Session was Ms. Sunita Sidhani M.COM, LLB.

200 students from different classes attended the session. Principal Dr. Kiran Chimnani welcomed all. Prof Taruna Wadhwani Introduced the speaker. The session was very interesting and interactive. Speaker gave a brief explanation on the IPR. They also came to know about the importance of being flexible and to keep up with their interests and abilities. Prof. Komal Bodhwani gave Vote of Thanks to all the participants