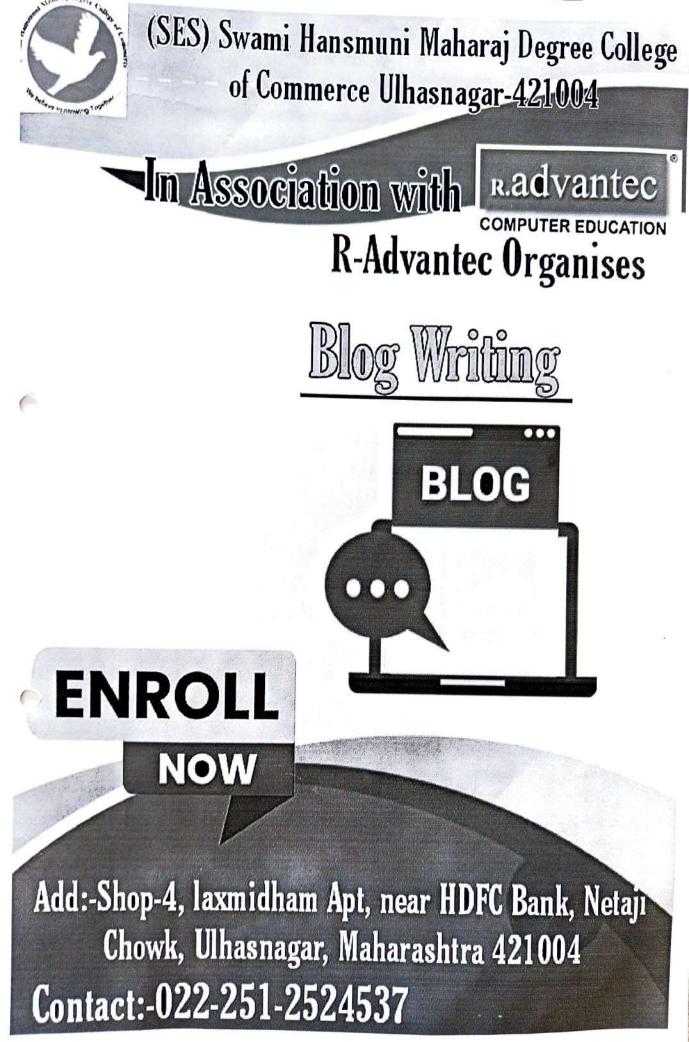

Dr. Kiran Chimnani (I/c Principal)

Ulhas - car-421 004

(S.E.S) SWAMI HANSMUNI MAHARAJ DEGREE COLLEGE OF COMMERCE

ORGANISES

A COURSE ON

FUNDAMENTAL OF ACCOUNTING

COMMENCING FROM 1ST AUGUST 2018

RESOURCE PERSON

CA. SAMMA NARANG

ACCOUNTING CONCEPTS
TALLY ERP9
ACCOUNTING STANDARDS
PRACTICAL TRAINING

| Syllabus | of Fundamental | of Accounting |
|----------|----------------|---------------|
|----------|----------------|---------------|

| CHAPTER     | TOPIC                                                  | Hours/ Days       |
|-------------|--------------------------------------------------------|-------------------|
| Ι           | Introduction to Accounting                             | 2 Hours           |
| II          | Basic accounting concepts, principles, and assumptions | 2 Hours           |
| III         | Preparation of journal and ledger                      | 2 Hours           |
| IV          | Introduction to Tally ERP                              | 2 Hours           |
| V           | Creation of Company in Tally,                          | 2 Hours           |
| VI          | Software training                                      | 6 Hours           |
| VII         | Management Accounting                                  | 4 Hours           |
| VIII        | Maintenance of stock register                          | 4 Hours           |
| IX          | Debtors Management                                     | 2 Hours           |
| X           | Working Capital                                        | 2 Hours           |
| XI          | Ratio Analysis                                         | 2 Hours           |
| 15 Chapters |                                                        | 30 Hours/ 15 Days |