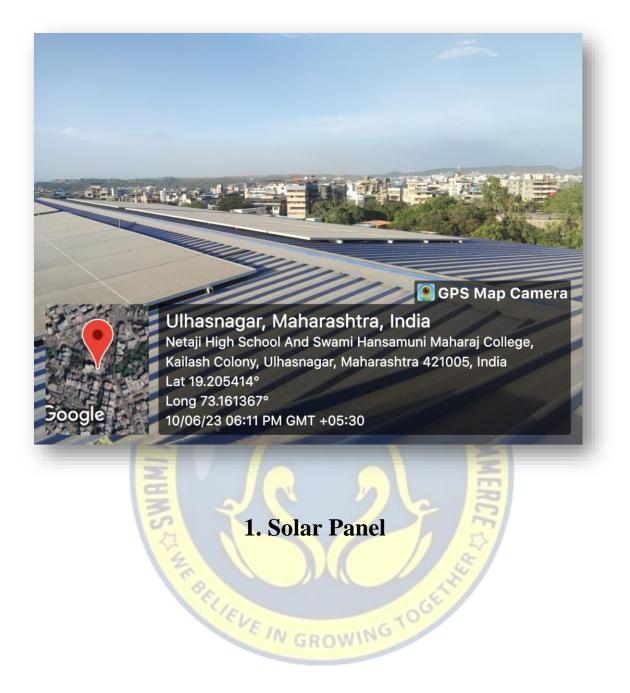

The Institution has facilities and initiatives for

1. Alternate sources of energy and energy conservation measures

Netaji Chowk, Opp. Dena Bank, Ulhasnagar-421 004, Dist. Thane (Maharashtra)E-mail: <a href="mailto:shmdegreecollege@gmail.com">shmdegreecollege@gmail.com</a>Website: <a href="mailto:www.shmdegreecollege.edu.in">www.shmdegreecollege@gmail.com</a>