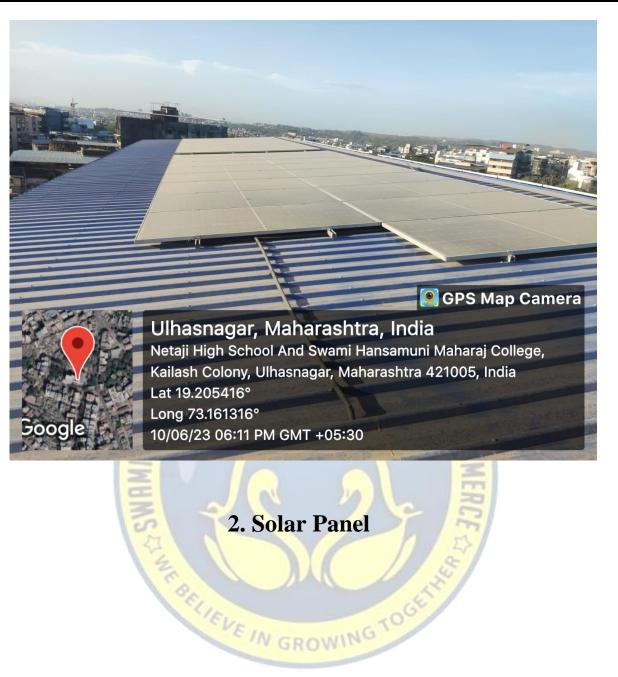

The Institution has facilities and initiatives for

1. Alternate sources of energy and energy conservation measures

Netaji Chowk, Opp. Dena Bank, Ulhasnagar-421 004, Dist. Thane (Maharashtra)E-mail: <a href="mailto:shmdegreecollege@gmail.com">shmdegreecollege@gmail.com</a>Website: <a href="mailto:www.shmdegreecollege.edu.in">www.shmdegreecollege@gmail.com</a>