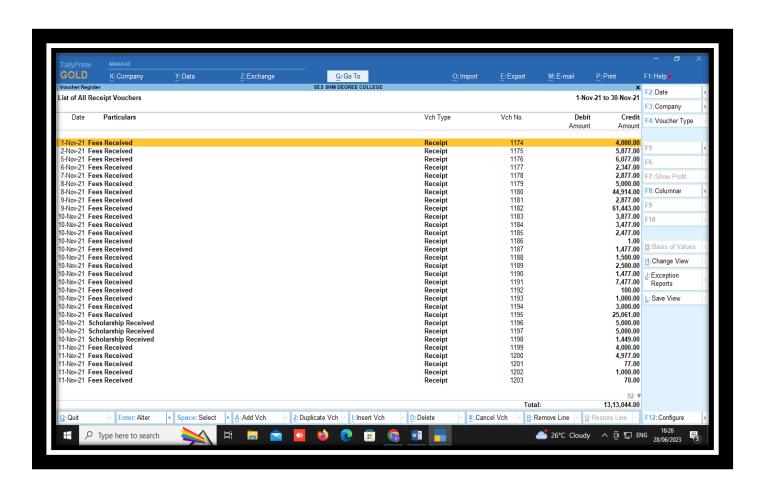

#### Implementation of e-governance in areas of Finance and Accounts TALLY PRIME 2021-22

Netaji Chowk, Opp. Dena Bank, Ulhasnagar-421 004, Dist. Thane (Maharashtra), Ph-9359676772

E-mail: <a href="mailto:shmdegreecollege@gmail.com">shmdegreecollege@gmail.com</a>