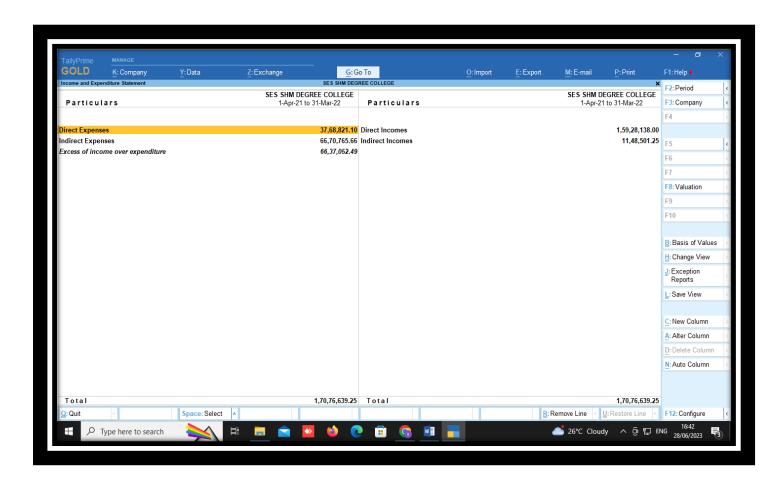

#### Implementation of e-governance in areas of Finance and Accounts TALLY PRIME 2021-22

Netaji Chowk, Opp. Dena Bank, Ulhasnagar-421 004, Dist. Thane (Maharashtra), Ph-9359676772

E-mail: <a href="mailto:shmdegreecollege@gmail.com">shmdegreecollege@gmail.com</a>