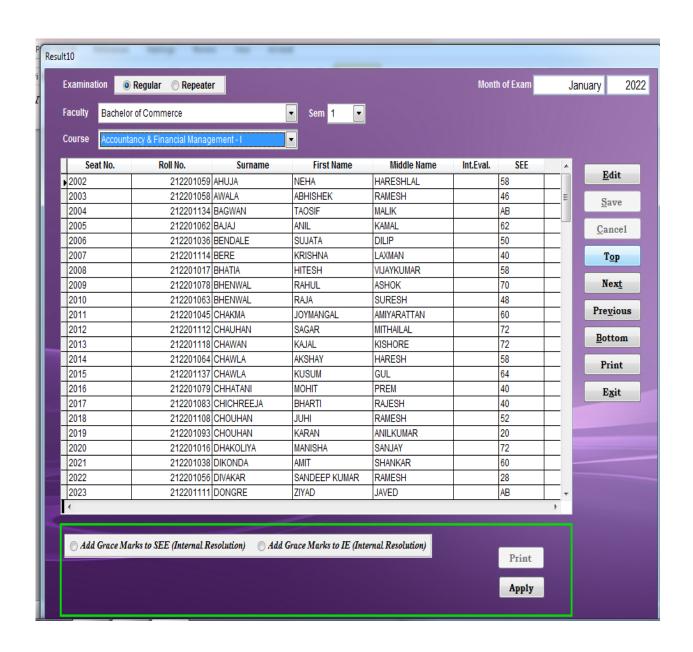

| em 1       | Faculty        | Bachelor of Com     | merce       |                           | <b>▼</b>      | Regular 🔘 Repe | ater               |         |  |  |  |  |
|------------|----------------|---------------------|-------------|---------------------------|---------------|----------------|--------------------|---------|--|--|--|--|
| ort by     | Seat No.   Alp | habetically ( Cours | egroup      | Auto Increment (Seat No.) |               |                |                    |         |  |  |  |  |
| Student ID | Last Name      | First Name          | Middle Name | Roll No.                  | Seatno Prefix | Seat No.       | Certificate<br>No. | Reserve |  |  |  |  |
| 21220003   | AHUJA          | NEHA                | HARESHLAL   | 212201059                 |               | 2002           |                    |         |  |  |  |  |
| 21220004   | AWALA          | ABHISHEK            | RAMESH      | 212201058                 |               | 2003           |                    |         |  |  |  |  |
| 21220005   | BAGWAN         | TAOSIF              | MALIK       | 212201134                 |               | 2004           |                    |         |  |  |  |  |
| 21220006   | BAJAJ          | ANIL                | KAMAL       | 212201062                 |               | 2005           |                    |         |  |  |  |  |
| 21220007   | BENDALE        | SUJATA              | DILIP       | 212201036                 |               | 2006           |                    |         |  |  |  |  |
| 21220008   | BERE           | KRISHNA             | LAXMAN      | 212201114                 |               | 2007           |                    |         |  |  |  |  |
| 21220009   | BHATIA         | HITESH              | VIJAYKUMAR  | 212201017                 |               | 2008           |                    |         |  |  |  |  |
| 21220010   | BHENWAL        | RAHUL               | ASHOK       | 212201078                 |               | 2009           |                    |         |  |  |  |  |
| 21220011   | BHENWAL        | RAJA                | SURESH      | 212201063                 |               | 2010           |                    |         |  |  |  |  |
| 21220012   | CHAKMA         | JOYMANGAL           | AMIYARATTAN | 212201045                 |               | 2011           |                    |         |  |  |  |  |
| 21220013   | CHAUHAN        | SAGAR               | MITHAILAL   | 212201112                 |               | 2012           |                    |         |  |  |  |  |
| 21220014   | CHAWAN         | KAJAL               | KISHORE     | 212201118                 |               | 2013           |                    |         |  |  |  |  |
| 21220015   | CHAWLA         | AKSHAY              | HARESH      | 212201064                 |               | 2014           |                    |         |  |  |  |  |
| 21220016   | CHAWLA         | KUSUM               | GUL         | 212201137                 |               | 2015           |                    |         |  |  |  |  |
| 21220017   | CHHATANI       | MOHIT               | PREM        | 212201079                 |               | 2016           |                    |         |  |  |  |  |
| 21220018   | CHICHREEJA     | BHARTI              | RAJESH      | 212201083                 |               | 2017           |                    |         |  |  |  |  |
| 21220019   | CHOUHAN        | JUHI                | RAMESH      | 212201108                 |               | 2018           |                    |         |  |  |  |  |
| 21220020   | CHOUHAN        | KARAN               | ANILKUMAR   | 212201093                 |               | 2019           |                    |         |  |  |  |  |
| 21220021   | DHAKOLIYA      | MANISHA             | SANJAY      | 212201016                 |               | 2020           |                    |         |  |  |  |  |
| 21220022   | DIKONDA        | AMIT                | SHANKAR     | 212201038                 |               | 2021           |                    |         |  |  |  |  |
| 21220023   | DIVAKAR        | SANDEEP KUMAR       | RAMESH      | 212201056                 |               | 2022           |                    |         |  |  |  |  |
| 21220024   | DONGRE         | ZIYAD               | JAVED       | 212201111                 |               | 2023           |                    |         |  |  |  |  |
|            | B001171        | 0110111             | ED IVIOIO   | 040004000                 |               | 0001           |                    |         |  |  |  |  |

#### **Result Register**

| PRO        | OGRA | MME: Ba          | achelor of Commerce               |             |                                          |              |                          | EXAMI                             | NOITAN                        | : Januar                 | y - 2022                                     |           |                  |          | SE        | MES | TER: | I  |
|------------|------|------------------|-----------------------------------|-------------|------------------------------------------|--------------|--------------------------|-----------------------------------|-------------------------------|--------------------------|----------------------------------------------|-----------|------------------|----------|-----------|-----|------|----|
| Sr.<br>No. |      | Name Course Name |                                   |             |                                          |              |                          |                                   |                               |                          | Sum<br>CG                                    | Sum<br>CP | Credits<br>Eamed | SGPA     | Gr<br>ade |     |      |    |
|            |      |                  |                                   |             | Accountancy<br>& Financial<br>Management | 1            | Business<br>Economic - I | Business<br>Communicati<br>on - I | Environment<br>al Studies - I | Foundation<br>Course - I | Mathematics<br>& Statistical<br>Techniques - |           |                  |          |           |     |      |    |
| 1          | **** | 2002             | / AHUJA NEHA HARESHLAL MAMTA .    | Int. Ass.   |                                          |              |                          |                                   |                               | 23                       |                                              |           |                  | 109      | 20        | 14  |      | F  |
|            |      |                  |                                   | SEE Marks   | 58                                       | 62           | 12                       | 68                                | 64                            | 38                       | AB                                           | <br>      | Ī                | Ī        |           |     |      | Ī  |
|            |      |                  |                                   | Total Marks | 58                                       | 62           | 12                       | 68                                | 64                            | 61                       | 0                                            | <br>      |                  |          |           |     |      | 1  |
|            |      |                  |                                   | Grade       | B+                                       | A            | F                        | A                                 | A                             | Α                        | F                                            | <br>      |                  |          |           |     |      | 1  |
| -,-        |      |                  |                                   | CP          | 3                                        | 3            | 3                        | 3                                 | 3                             | 2                        | 3                                            | <br>      |                  | i        |           |     |      | ļ- |
|            |      |                  |                                   | GP          | 7                                        | 8            | 0                        | 8                                 | 8                             | 8                        | 0                                            | <br>      |                  |          |           |     |      | Ī  |
| 2          |      | 2003             | AWALA ABHISHEK RAMESH BABYSHYIALA | Int. Ass.   |                                          | <del></del>  |                          |                                   |                               | 20                       |                                              | <br>      |                  | 161      | 20        | 20  | 8.05 | 7  |
|            |      |                  | SEE Marks                         | 46          | 82                                       | 60           | 68                       | 52                                | 57                            | 82                       | <br>                                         | ļ         |                  |          | l         | í   | ŀ    |    |
|            |      |                  | Total Marks                       | 46          | 82                                       | 60           | 68                       | 52                                | 77@3                          | 82                       | <br>                                         | ļ         |                  |          |           |     | t-   |    |
|            |      |                  |                                   | Grade       |                                          | 0            | A                        |                                   | В В                           | 0                        | 0                                            | <br>      |                  |          |           |     |      | ŀ  |
|            |      |                  |                                   | CP          | 3                                        | 3            | 3                        | 3                                 | 3                             | 2                        | 3                                            | <br>      | ļ                |          |           | ļ   |      | ļ- |
|            |      |                  |                                   | GP          | 5                                        | 10           | 8                        | 8                                 | 6                             | 10                       | 10                                           | <br>      |                  |          |           |     |      | ŀ٠ |
| 3          |      | 2004             | BAGWAN TAOSIF MALIK KHADERBI      | Int. Ass.   |                                          | <del> </del> |                          |                                   |                               | AB                       |                                              | <br>      |                  |          | 20        |     |      | -  |
|            |      |                  |                                   | SEE Marks   | AB                                       | AB           | l<br>  AB                | AB                                | AB                            | AB                       | AB                                           | <br>      | ļ                |          |           |     | i    | ļ- |
|            |      |                  |                                   | Total Marks | 0                                        | 0            | 0                        | 0                                 | 0                             | 0                        | 0                                            | <br>      |                  |          |           |     |      | -  |
|            |      |                  |                                   | Grade       | F                                        | F            | F                        | F                                 | F                             | F F                      | F                                            | <br>      |                  |          |           |     |      | ŀ- |
|            |      |                  |                                   | CP          | 3                                        | 3            | 3                        | 3                                 | 3                             | 2                        | 3                                            | <br>      | ļ                |          | ,         |     |      | ļ- |
|            |      |                  |                                   | GP          | 0                                        |              | 0                        | 0                                 | 0                             | 0                        |                                              | <br>      |                  |          |           |     |      | 1- |
| 4          |      | 2005             | BAJAJ ANIL KAMAL MEENA            | Int. Ass.   |                                          | <del> </del> |                          |                                   |                               | 22                       |                                              | <br>      | <del></del>      | 162      | 20        | 20  | 8.10 | 1  |
|            |      |                  |                                   | SEE Marks   | 62                                       | 66           | 68                       | 78                                | 64                            | 54                       | 52                                           | <br>      | ļ                |          |           |     |      | ļ- |
|            |      |                  |                                   | Total Marks | 62                                       | 66           | 68                       | 78@2                              | 64                            | 76                       | 52                                           | <br>      |                  | L        |           |     |      | ŀ  |
|            |      |                  |                                   | Grade       | A                                        | - A          | <del></del>              | 0                                 | - <del></del>                 | A+                       | B B                                          | <br>      |                  |          |           |     |      | -  |
|            |      |                  |                                   | CP          | 3                                        | 1-3          | $\frac{1}{3}$            | 3                                 | 3                             | 2                        | 3                                            | <br>      | ļ                | <u> </u> |           | ļ   | i    | ļ- |
|            |      |                  |                                   | GP GP       | 8                                        |              | 8                        | 10                                | 8                             | 9                        |                                              | <br>      |                  |          |           |     |      | -  |
|            | L    |                  |                                   |             | L <sup>0</sup>                           | <u> </u>     | l                        | L                                 | l°                            | L                        | L_"                                          | <br>      | <u> </u>         | L.       |           | L   |      | 1- |