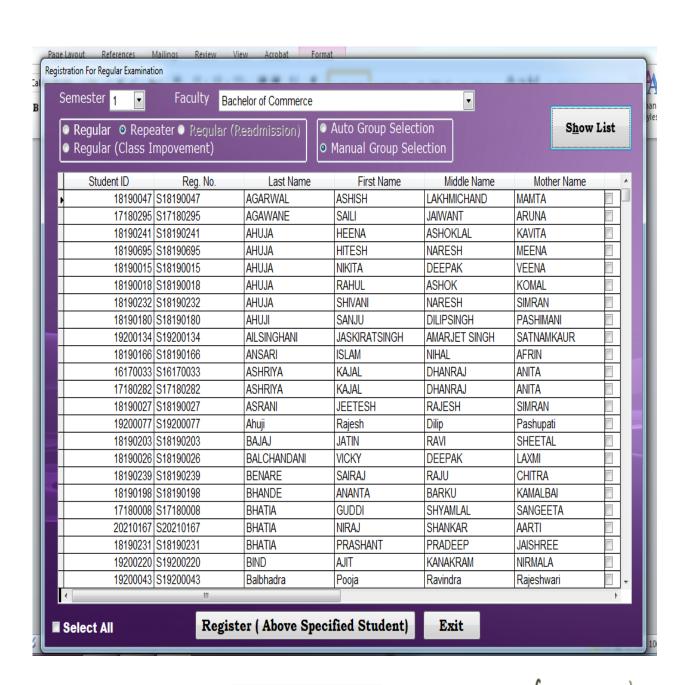

| em 1       | Faculty        | Bachelor of Com     | merce       |                           | <b>▼</b>      | Regular 🔘 Repe | ater               |         |  |  |  |  |
|------------|----------------|---------------------|-------------|---------------------------|---------------|----------------|--------------------|---------|--|--|--|--|
| ort by     | Seat No.   Alp | habetically ( Cours | egroup      | Auto Increment (Seat No.) |               |                |                    |         |  |  |  |  |
| Student ID | Last Name      | First Name          | Middle Name | Roll No.                  | Seatno Prefix | Seat No.       | Certificate<br>No. | Reserve |  |  |  |  |
| 21220003   | AHUJA          | NEHA                | HARESHLAL   | 212201059                 |               | 2002           |                    |         |  |  |  |  |
| 21220004   | AWALA          | ABHISHEK            | RAMESH      | 212201058                 |               | 2003           |                    |         |  |  |  |  |
| 21220005   | BAGWAN         | TAOSIF              | MALIK       | 212201134                 |               | 2004           |                    |         |  |  |  |  |
| 21220006   | BAJAJ          | ANIL                | KAMAL       | 212201062                 |               | 2005           |                    |         |  |  |  |  |
| 21220007   | BENDALE        | SUJATA              | DILIP       | 212201036                 |               | 2006           |                    |         |  |  |  |  |
| 21220008   | BERE           | KRISHNA             | LAXMAN      | 212201114                 |               | 2007           |                    |         |  |  |  |  |
| 21220009   | BHATIA         | HITESH              | VIJAYKUMAR  | 212201017                 |               | 2008           |                    |         |  |  |  |  |
| 21220010   | BHENWAL        | RAHUL               | ASHOK       | 212201078                 |               | 2009           |                    |         |  |  |  |  |
| 21220011   | BHENWAL        | RAJA                | SURESH      | 212201063                 |               | 2010           |                    |         |  |  |  |  |
| 21220012   | CHAKMA         | JOYMANGAL           | AMIYARATTAN | 212201045                 |               | 2011           |                    |         |  |  |  |  |
| 21220013   | CHAUHAN        | SAGAR               | MITHAILAL   | 212201112                 |               | 2012           |                    |         |  |  |  |  |
| 21220014   | CHAWAN         | KAJAL               | KISHORE     | 212201118                 |               | 2013           |                    |         |  |  |  |  |
| 21220015   | CHAWLA         | AKSHAY              | HARESH      | 212201064                 |               | 2014           |                    |         |  |  |  |  |
| 21220016   | CHAWLA         | KUSUM               | GUL         | 212201137                 |               | 2015           |                    |         |  |  |  |  |
| 21220017   | CHHATANI       | MOHIT               | PREM        | 212201079                 |               | 2016           |                    |         |  |  |  |  |
| 21220018   | CHICHREEJA     | BHARTI              | RAJESH      | 212201083                 |               | 2017           |                    |         |  |  |  |  |
| 21220019   | CHOUHAN        | JUHI                | RAMESH      | 212201108                 |               | 2018           |                    |         |  |  |  |  |
| 21220020   | CHOUHAN        | KARAN               | ANILKUMAR   | 212201093                 |               | 2019           |                    |         |  |  |  |  |
| 21220021   | DHAKOLIYA      | MANISHA             | SANJAY      | 212201016                 |               | 2020           |                    |         |  |  |  |  |
| 21220022   | DIKONDA        | AMIT                | SHANKAR     | 212201038                 |               | 2021           |                    |         |  |  |  |  |
| 21220023   | DIVAKAR        | SANDEEP KUMAR       | RAMESH      | 212201056                 |               | 2022           |                    |         |  |  |  |  |
| 21220024   | DONGRE         | ZIYAD               | JAVED       | 212201111                 |               | 2023           |                    |         |  |  |  |  |
|            | B001171        | 0110111             | ED IVIOIO   | 040004000                 |               | 0001           |                    |         |  |  |  |  |