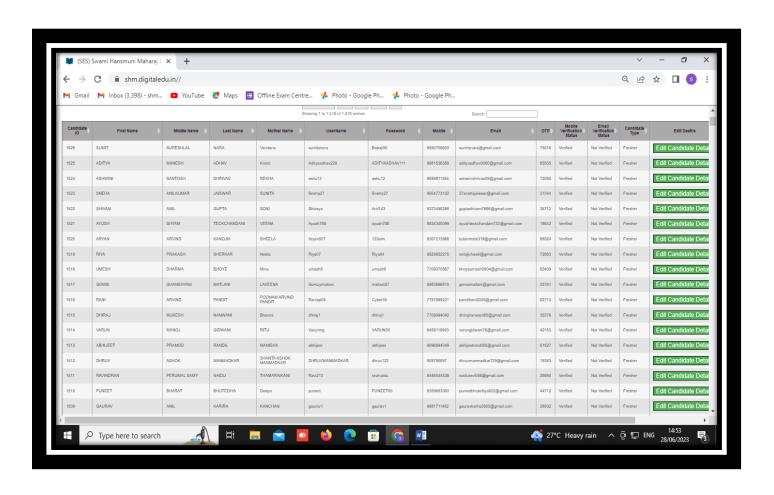

#### <u>Implementation of e-governance in areas of Student Admission and Support MIS</u>