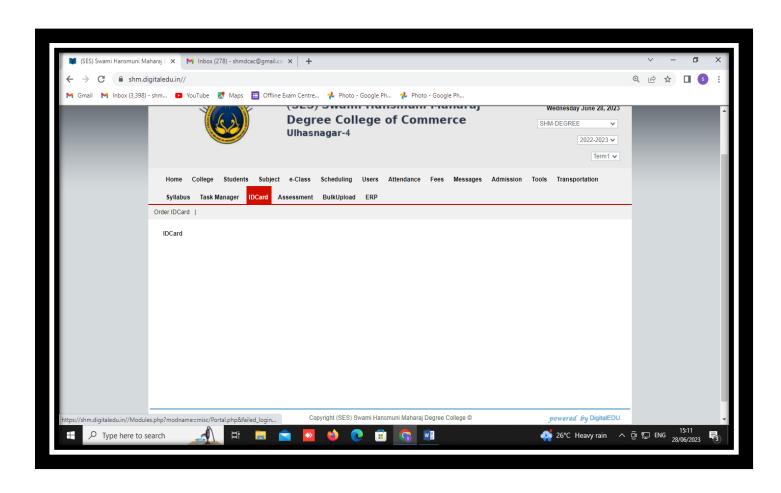

#### <u>Implementation of e-governance in areas of Student Admission and Support MIS</u>