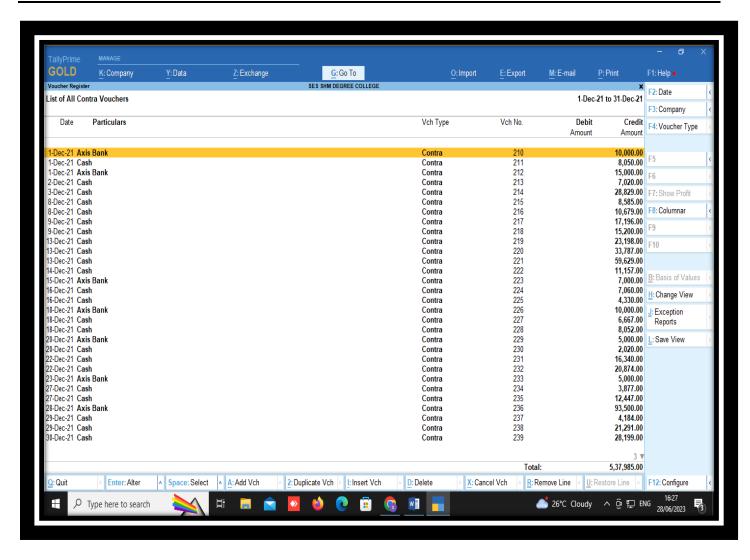

#### Implementation of e-governance in areas of Finance and Accounts TALLY PRIME 2021-22

Netaji Chowk, Opp. Dena Bank, Ulhasnagar-421 004, Dist. Thane (Maharashtra), Ph-9359676772

E-mail: <a href="mailto:shmdegreecollege@gmail.com">shmdegreecollege@gmail.com</a>