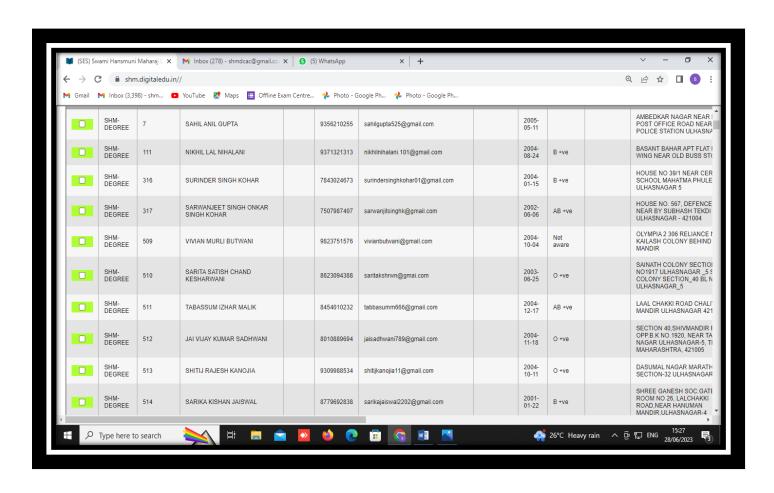

#### <u>Implementation of e-governance in areas of Student Admission and Support MIS</u>