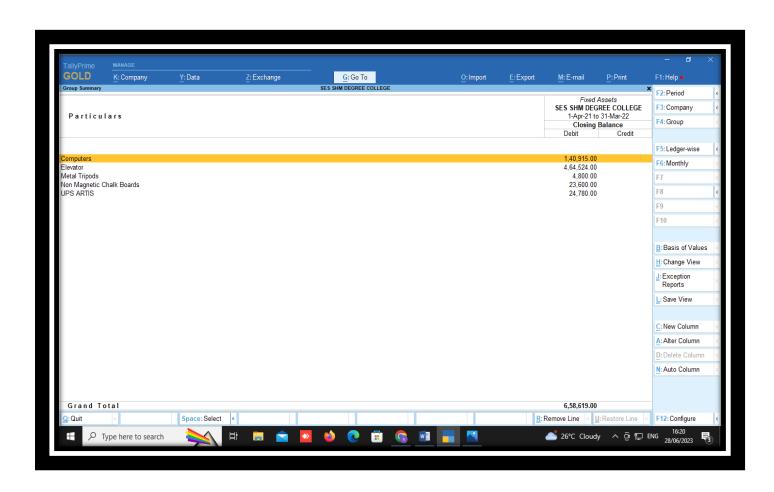

#### Implementation of e-governance in areas of Finance and Accounts TALLY PRIME 2021-22

Netaji Chowk, Opp. Dena Bank, Ulhasnagar-421 004, Dist. Thane (Maharashtra), Ph-9359676772

E-mail: <a href="mailto:shmdegreecollege@gmail.com">shmdegreecollege@gmail.com</a>