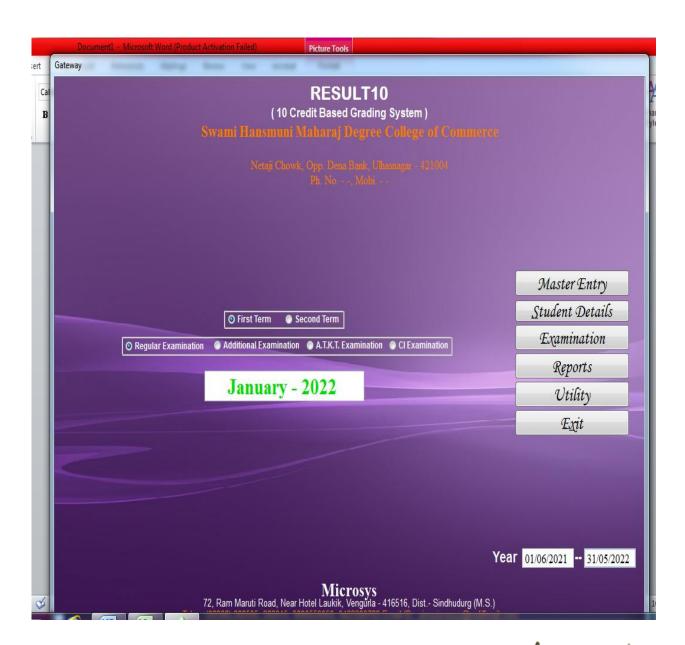

# 1. Implementation of e-governance in areas of Administration EXAM MICROSYS (2021-2022)