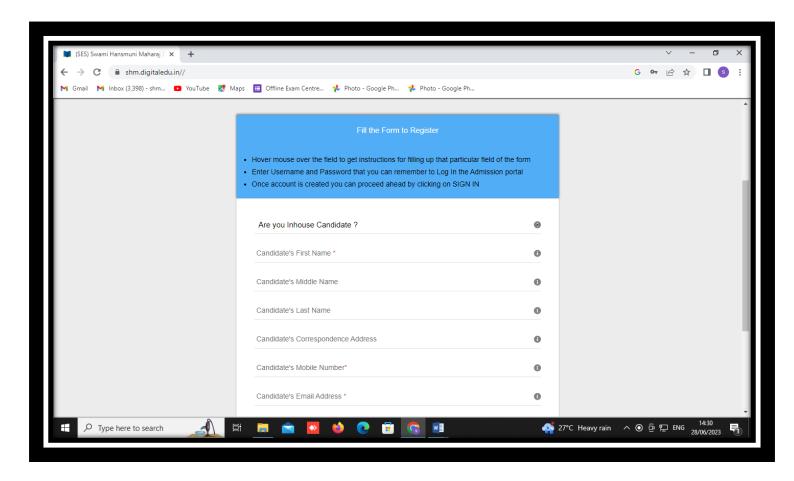

#### <u>Implementation of e-governance in areas of Student Admission and Support MIS</u>