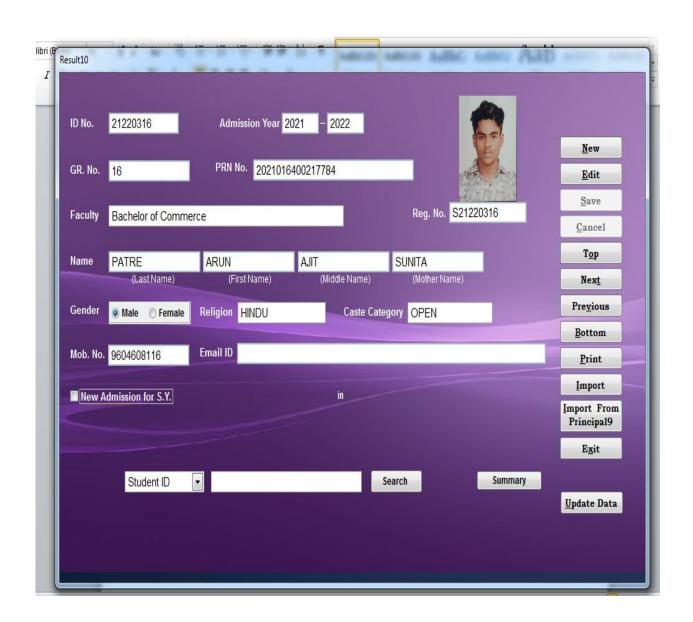

# 1. Implementation of e-governance in areas of Administration EXAM MICROSYS (2021-2022)