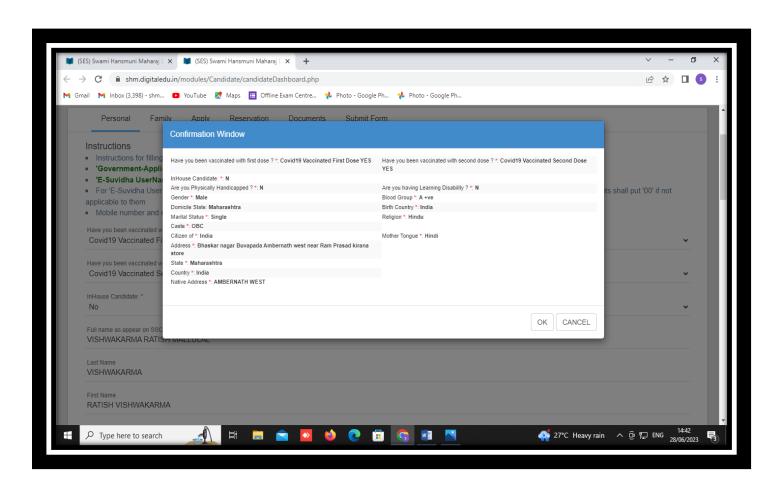

#### <u>Implementation of e-governance in areas of Student Admission and Support MIS</u>