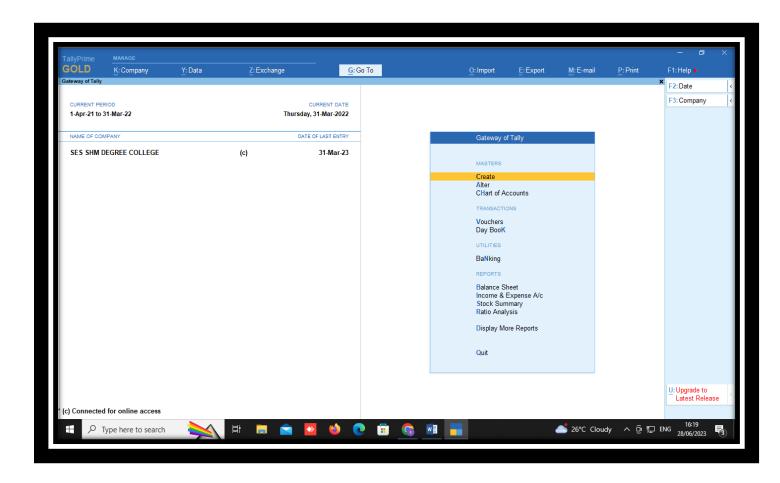

#### Implementation of e-governance in areas of Finance and Accounts TALLY PRIME 2021-22

Netaji Chowk, Opp. Dena Bank, Ulhasnagar-421 004, Dist. Thane (Maharashtra), Ph-9359676772

E-mail: <a href="mailto:shmdegreecollege@gmail.com">shmdegreecollege@gmail.com</a>