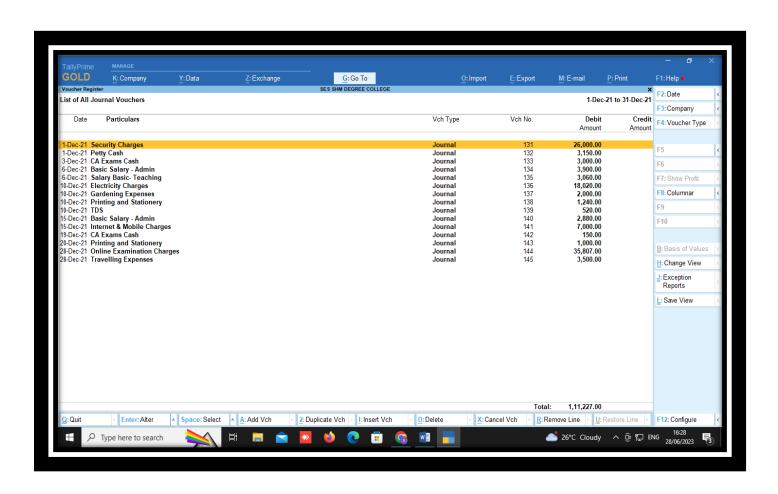

#### Implementation of e-governance in areas of Finance and Accounts TALLY PRIME 2021-22

Netaji Chowk, Opp. Dena Bank, Ulhasnagar-421 004, Dist. Thane (Maharashtra), Ph-9359676772

E-mail: <a href="mailto:shmdegreecollege@gmail.com">shmdegreecollege@gmail.com</a>