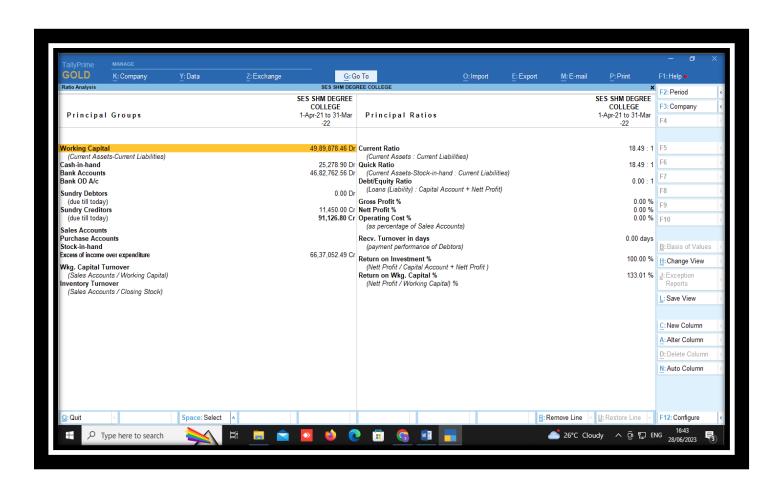

#### Implementation of e-governance in areas of Finance and Accounts TALLY PRIME 2021-22

Netaji Chowk, Opp. Dena Bank, Ulhasnagar-421 004, Dist. Thane (Maharashtra), Ph-9359676772

E-mail: <a href="mailto:shmdegreecollege@gmail.com">shmdegreecollege@gmail.com</a>