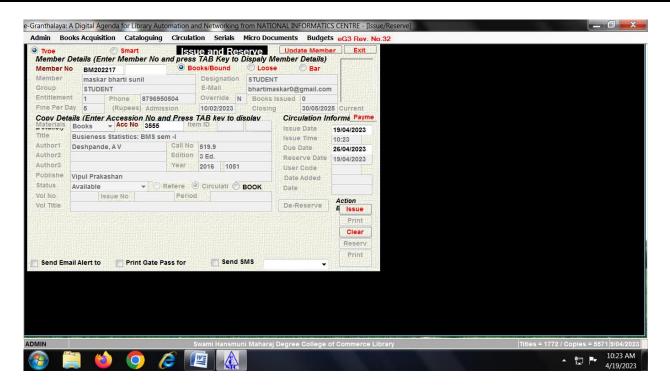

#### **LIBRARY**

#### E-Granthalaya 3.0

#### 2021-22

Netaji Chowk, Opp. Dena Bank, Ulhasnagar-421 004, Dist. Thane (Maharashtra), Ph-9359676772

E-mail: shmdegreecollege@gmail.com

Website: www.shmdegreecollege.in

Netaji Chowk, Opp. Dena Bank, Ulhasnagar-421 004, Dist. Thane (Maharashtra), Ph-9359676772