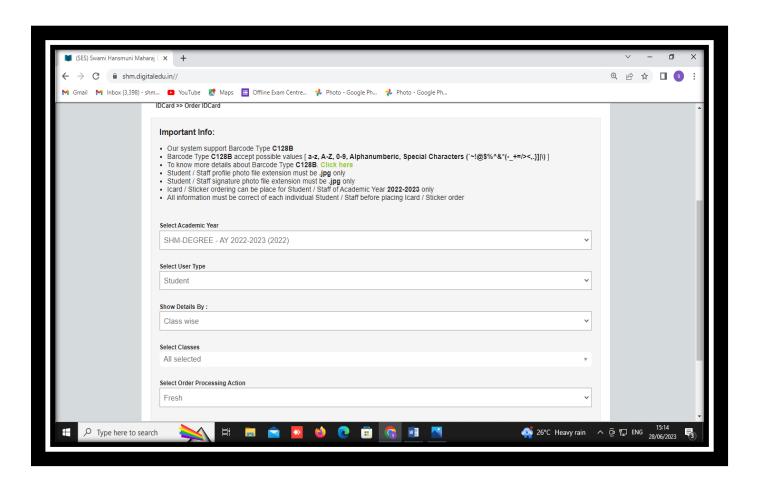

#### <u>Implementation of e-governance in areas of Student Admission and Support MIS</u>