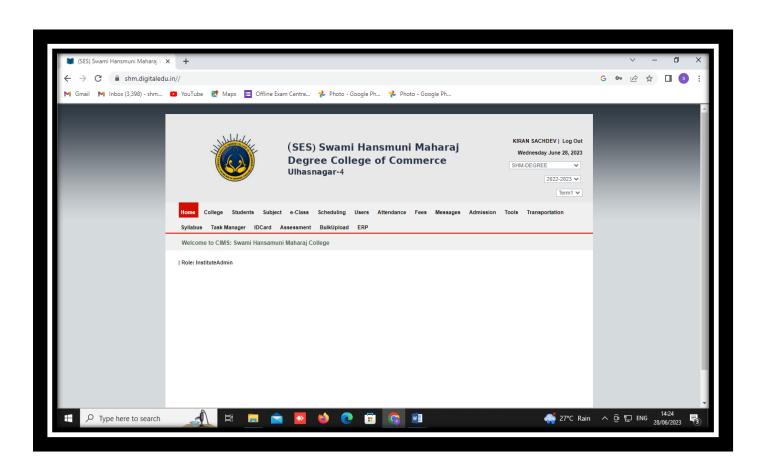

#### <u>Implementation of e-governance in areas of Student Admission and Support MIS</u>