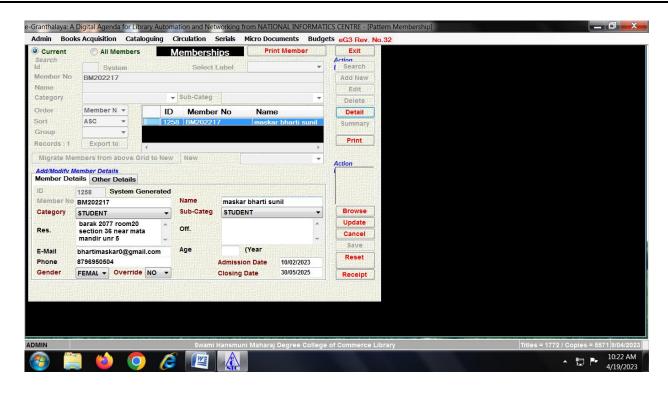

#### **LIBRARY**

#### E-Granthalaya 3.0

#### 2021-22

Netaji Chowk, Opp. Dena Bank, Ulhasnagar-421 004, Dist. Thane (Maharashtra), Ph-9359676772

E-mail: shmdegreecollege@gmail.com

Website: www.shmdegreecollege.in

Netaji Chowk, Opp. Dena Bank, Ulhasnagar-421 004, Dist. Thane (Maharashtra), Ph-9359676772