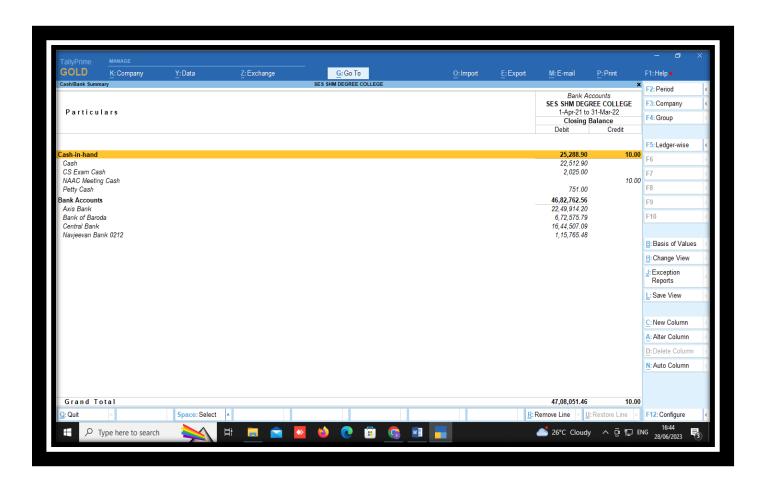

#### Implementation of e-governance in areas of Finance and Accounts TALLY PRIME 2021-22

Netaji Chowk, Opp. Dena Bank, Ulhasnagar-421 004, Dist. Thane (Maharashtra), Ph-9359676772

E-mail: <a href="mailto:shmdegreecollege@gmail.com">shmdegreecollege@gmail.com</a>