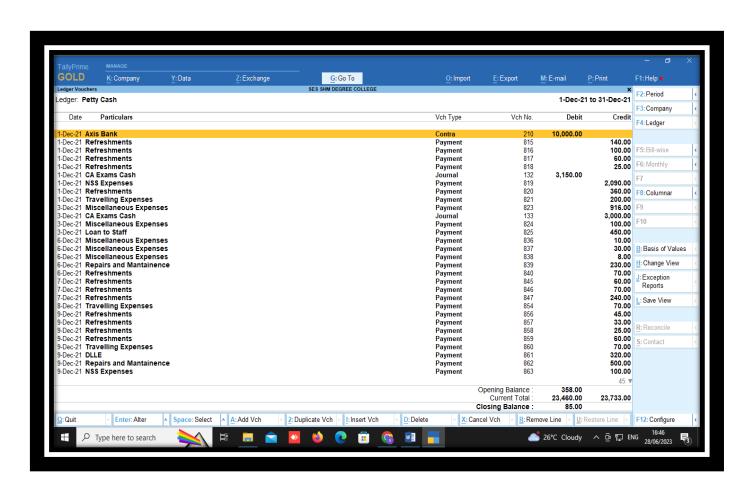

#### Implementation of e-governance in areas of Finance and Accounts TALLY PRIME 2021-22

Netaji Chowk, Opp. Dena Bank, Ulhasnagar-421 004, Dist. Thane (Maharashtra), Ph-9359676772

E-mail: <a href="mailto:shmdegreecollege@gmail.com">shmdegreecollege@gmail.com</a>