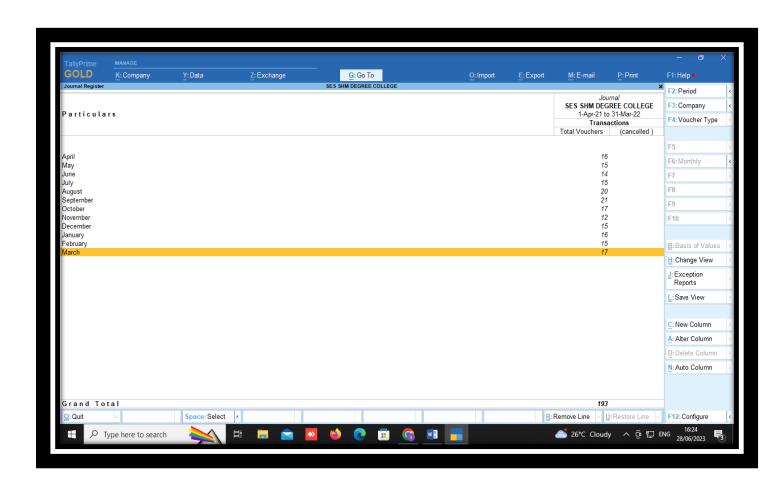

#### Implementation of e-governance in areas of Finance and Accounts TALLY PRIME 2021-22

Netaji Chowk, Opp. Dena Bank, Ulhasnagar-421 004, Dist. Thane (Maharashtra), Ph-9359676772

E-mail: <a href="mailto:shmdegreecollege@gmail.com">shmdegreecollege@gmail.com</a>