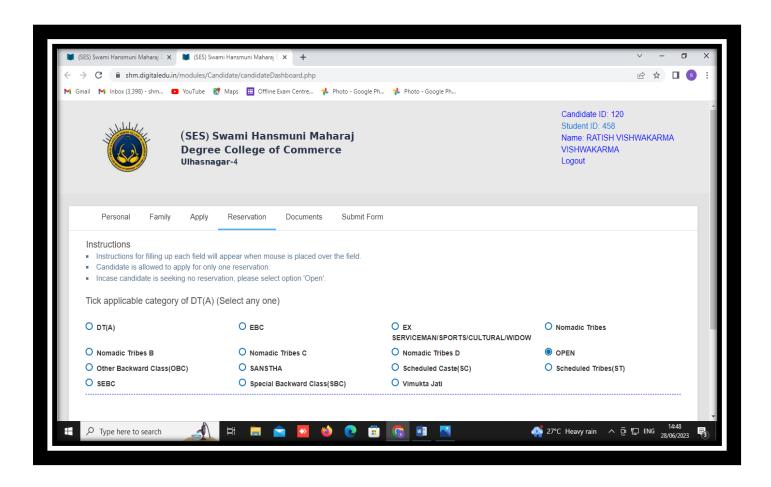

#### <u>Implementation of e-governance in areas of Student Admission and Support MIS</u>