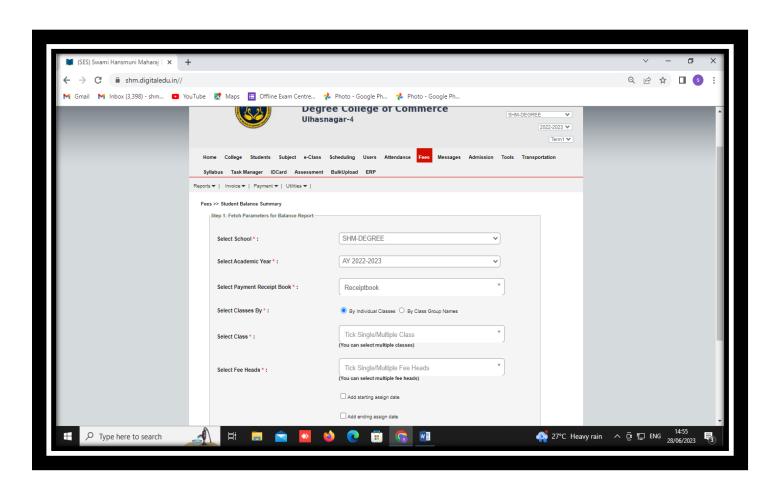

- 6.2.2 Institution implements e-governance in its operations
- 1.Administration
- 2. Finance and Accounts
- 3.Student Admission and Support
- 4.Examination