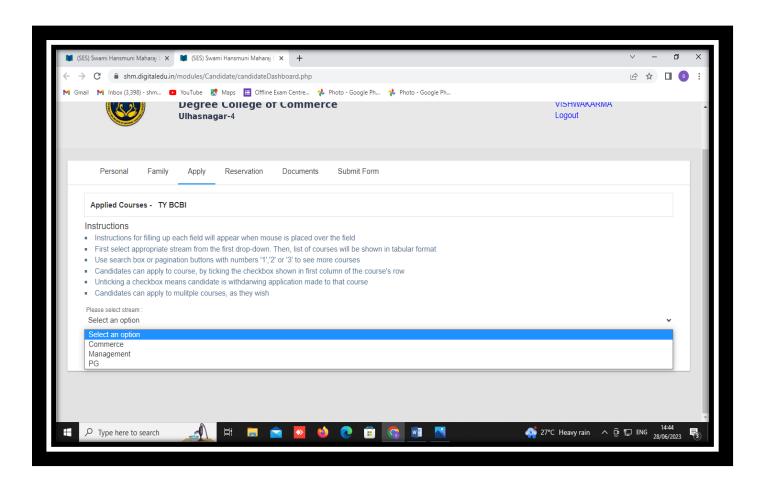

#### <u>Implementation of e-governance in areas of Student Admission and Support MIS</u>