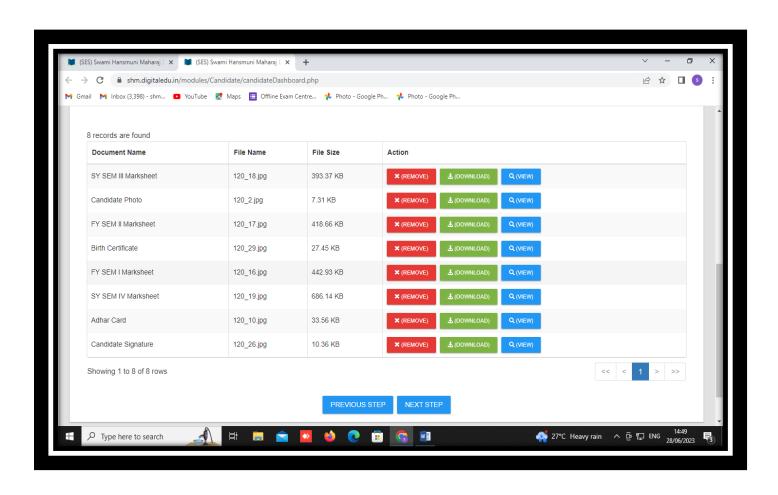

#### <u>Implementation of e-governance in areas of Student Admission and Support MIS</u>