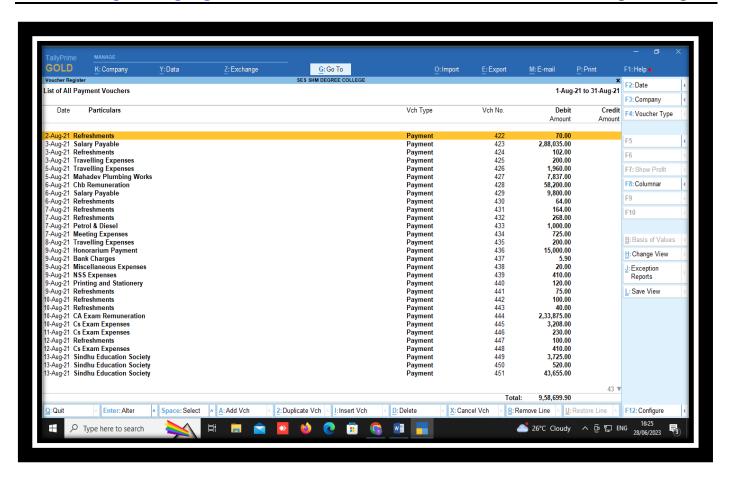

#### Implementation of e-governance in areas of Finance and Accounts TALLY PRIME 2021-22

Netaji Chowk, Opp. Dena Bank, Ulhasnagar-421 004, Dist. Thane (Maharashtra), Ph-9359676772

E-mail: <a href="mailto:shmdegreecollege@gmail.com">shmdegreecollege@gmail.com</a>