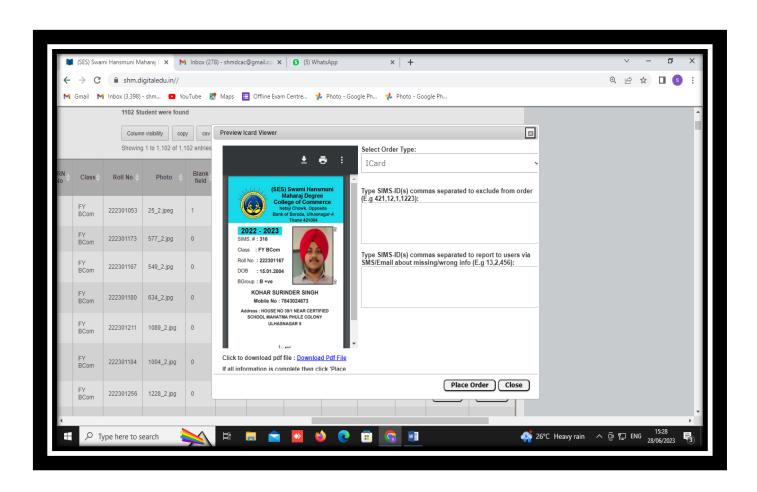

#### <u>Implementation of e-governance in areas of Student Admission and Support MIS</u>