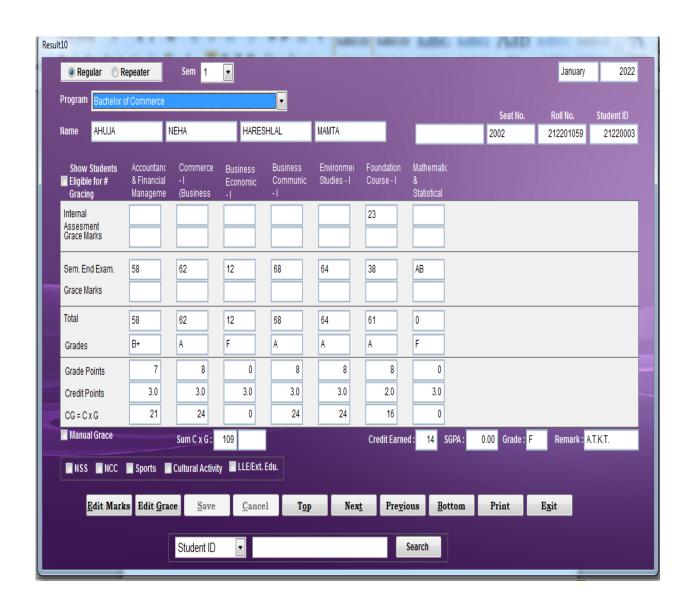

#### **Result Register**

| PRO        | OGRA | MME: Ba          | achelor of Commerce               |             |                                          |              |                          | EXAMI                             | NOITAN                        | : Januar                 | y - 2022                                     |           |                  |          | SE        | MES | TER: | I  |
|------------|------|------------------|-----------------------------------|-------------|------------------------------------------|--------------|--------------------------|-----------------------------------|-------------------------------|--------------------------|----------------------------------------------|-----------|------------------|----------|-----------|-----|------|----|
| Sr.<br>No. |      | Name Course Name |                                   |             |                                          |              |                          |                                   |                               |                          | Sum<br>CG                                    | Sum<br>CP | Credits<br>Eamed | SGPA     | Gr<br>ade |     |      |    |
|            |      |                  |                                   |             | Accountancy<br>& Financial<br>Management | 1            | Business<br>Economic - I | Business<br>Communicati<br>on - I | Environment<br>al Studies - I | Foundation<br>Course - I | Mathematics<br>& Statistical<br>Techniques - |           |                  |          |           |     |      |    |
| 1          | **** | 2002             | / AHUJA NEHA HARESHLAL MAMTA .    | Int. Ass.   |                                          |              |                          |                                   |                               | 23                       |                                              |           |                  | 109      | 20        | 14  |      | F  |
|            |      |                  |                                   | SEE Marks   | 58                                       | 62           | 12                       | 68                                | 64                            | 38                       | AB                                           | <br>      | Ī                | Ī        |           |     |      | Ī  |
|            |      |                  |                                   | Total Marks | 58                                       | 62           | 12                       | 68                                | 64                            | 61                       | 0                                            | <br>      |                  |          |           |     |      | 1  |
|            |      |                  |                                   | Grade       | B+                                       | A            | F                        | A                                 | A                             | Α                        | F                                            | <br>      |                  |          |           |     |      | 1  |
| -,-        |      |                  |                                   | CP          | 3                                        | 3            | 3                        | 3                                 | 3                             | 2                        | 3                                            | <br>      |                  | i        |           |     |      | ļ- |
|            |      |                  |                                   | GP          | 7                                        | 8            | 0                        | 8                                 | 8                             | 8                        | 0                                            | <br>      |                  |          |           |     |      | Ī  |
| 2          |      | 2003             | AWALA ABHISHEK RAMESH BABYSHYIALA | Int. Ass.   |                                          | <del></del>  |                          |                                   |                               | 20                       |                                              | <br>      |                  | 161      | 20        | 20  | 8.05 | 7  |
|            |      |                  | SEE Marks                         | 46          | 82                                       | 60           | 68                       | 52                                | 57                            | 82                       | <br>                                         | ļ         |                  |          | l         | í   | ŀ    |    |
|            |      |                  | Total Marks                       | 46          | 82                                       | 60           | 68                       | 52                                | 77@3                          | 82                       | <br>                                         | ļ         |                  |          |           |     | t-   |    |
|            |      |                  |                                   | Grade       |                                          | 0            | A                        |                                   | В В                           | 0                        | 0                                            | <br>      |                  |          |           |     |      | ŀ  |
|            |      |                  |                                   | CP          | 3                                        | 3            | 3                        | 3                                 | 3                             | 2                        | 3                                            | <br>      | ļ                |          |           | ļ   |      | ļ- |
|            |      |                  |                                   | GP          | 5                                        | 10           | 8                        | 8                                 | 6                             | 10                       | 10                                           | <br>      |                  |          |           |     |      | ŀ٠ |
| 3          |      | 2004             | BAGWAN TAOSIF MALIK KHADERBI      | Int. Ass.   |                                          | <del> </del> |                          |                                   |                               | AB                       |                                              | <br>      |                  |          | 20        |     |      | -  |
|            |      |                  |                                   | SEE Marks   | AB                                       | AB           | l<br>  AB                | AB                                | AB                            | AB                       | AB                                           | <br>      | ļ                |          |           |     | i    | ļ- |
|            |      |                  |                                   | Total Marks | 0                                        | 0            | 0                        | 0                                 | 0                             | 0                        | 0                                            | <br>      |                  |          |           |     |      | -  |
|            |      |                  |                                   | Grade       | F                                        | F            | F                        | F                                 | F                             | F F                      | F                                            | <br>      |                  |          |           |     |      | ŀ- |
|            |      |                  |                                   | CP          | 3                                        | 3            | 3                        | 3                                 | 3                             | 2                        | 3                                            | <br>      | ļ                |          | ,         |     |      | ļ- |
|            |      |                  |                                   | GP          | 0                                        |              | 0                        | 0                                 | 0                             | 0                        |                                              | <br>      |                  |          |           |     |      | 1- |
| 4          |      | 2005             | BAJAJ ANIL KAMAL MEENA            | Int. Ass.   |                                          | <del> </del> |                          |                                   |                               | 22                       |                                              | <br>      | <del></del>      | 162      | 20        | 20  | 8.10 | 1  |
|            |      |                  |                                   | SEE Marks   | 62                                       | 66           | 68                       | 78                                | 64                            | 54                       | 52                                           | <br>      | ļ                |          |           |     |      | ļ- |
|            |      |                  |                                   | Total Marks | 62                                       | 66           | 68                       | 78@2                              | 64                            | 76                       | 52                                           | <br>      |                  | L        |           |     |      | ŀ  |
|            |      |                  |                                   | Grade       | A                                        | - A          | <del></del>              | 0                                 | - <del></del>                 | A+                       | B B                                          | <br>      |                  |          |           |     |      | -  |
|            |      |                  |                                   | CP          | 3                                        | 1-3          | $\frac{1}{3}$            | 3                                 | 3                             | 2                        | 3                                            | <br>      | ļ                | <u> </u> |           | ļ   | i    | ļ- |
|            |      |                  |                                   | GP GP       | 8                                        |              | 8                        | 10                                | 8                             | 9                        |                                              | <br>      |                  |          |           |     |      | -  |
|            | L    |                  |                                   |             | L <sup>0</sup>                           | <u> </u>     | l                        | L                                 | l°                            | L                        | L_"                                          | <br>      | <u> </u>         | L.       |           | L   |      | 1- |

Website: www.shmdegreecollege.in

| PROGRAMMI                                           | PROGRAMME : Bachelor of Commerce |                            |                              |         |          |                          |                        |       |                 |                      |  |
|-----------------------------------------------------|----------------------------------|----------------------------|------------------------------|---------|----------|--------------------------|------------------------|-------|-----------------|----------------------|--|
|                                                     | PRN / Reg. No.                   | Examination Seat No.       |                              |         | Name of  | the Learner              |                        |       |                 | & Year of<br>ination |  |
|                                                     | 2021016401738743                 | 2002                       | / AHUJA NEHA HARESHLAL MAMTA |         |          |                          |                        |       | Janua           | ary-2022             |  |
| Course<br>Code                                      | Course                           | Course<br>Credits          |                              | Grade   |          | Credits<br>Earned<br>(C) | Grade<br>Points<br>(G) | (CxG) | SGPI=<br>∑CG/∑C |                      |  |
|                                                     | Course                           |                            | TH/PR                        | IA      | OVERALL  |                          |                        |       |                 |                      |  |
| UBCOMFSI.1                                          | Accountancy & Financial Ma       | 3                          | B+                           |         | B+       | 3                        | 7                      | 21    |                 |                      |  |
| UBCOMFSI.2                                          | Commerce - I (Business De        | 3                          | А                            |         | А        | 3                        | 8                      | 24    |                 |                      |  |
| UBCOMFSI.3                                          | Business Economic - I            | 3                          | F                            |         |          |                          |                        |       |                 |                      |  |
| UBCOMFSI.4                                          | Business Communication - I       | Business Communication - I |                              |         |          | А                        | 3                      | 8     | 24              |                      |  |
| UBCOMFSI.5                                          | Environmental Studies - I        | Environmental Studies - I  |                              |         |          | А                        | 3                      | 8     | 24              |                      |  |
| UBCOMFSI.6                                          | Foundation Course - I            |                            | 2                            | В       | 0        | А                        | 2                      | 8     | 16              |                      |  |
| UBCOMFSI.7 Mathematics & Statistical Techniques - I |                                  | chniques - I               | 3                            | F       |          |                          |                        |       |                 |                      |  |
|                                                     |                                  | Total                      | 20                           |         |          |                          |                        |       |                 |                      |  |
| Remark: Un                                          | successful                       | Credits                    | Earned: -                    |         | SG       | PI:                      |                        | Overa | ill Grade :     |                      |  |
| Sem I: Credi                                        | its Earned = SGPI = .            | Sem III                    | : Credits E                  | arned = | - SGPI = |                          |                        |       |                 |                      |  |
| Sem II: Credi                                       | its Earned = SGPI = .            | Sem IV :                   | Credits E                    | arned = | - SGPI = |                          |                        |       |                 |                      |  |