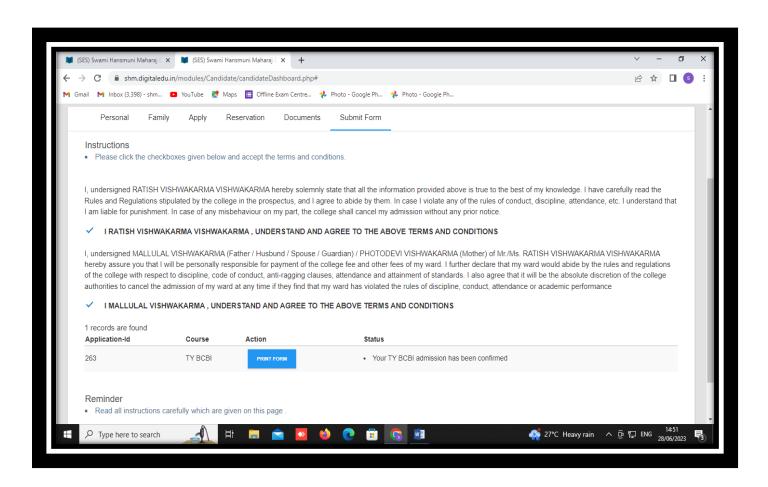

#### <u>Implementation of e-governance in areas of Student Admission and Support MIS</u>