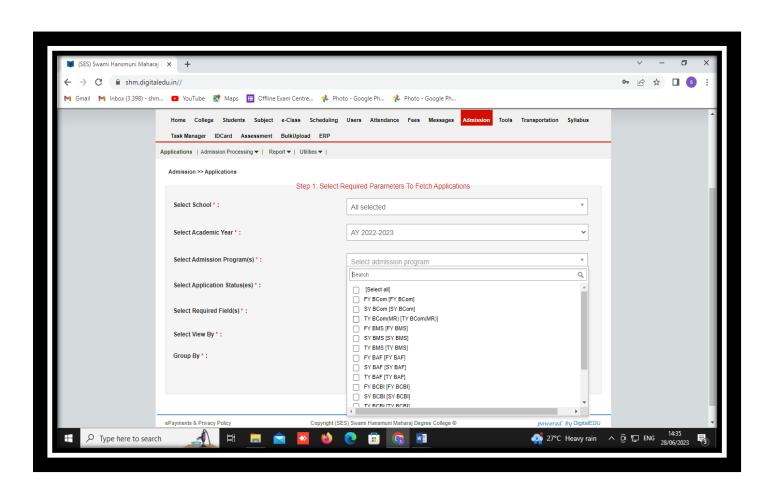

#### <u>Implementation of e-governance in areas of Student Admission and Support MIS</u>