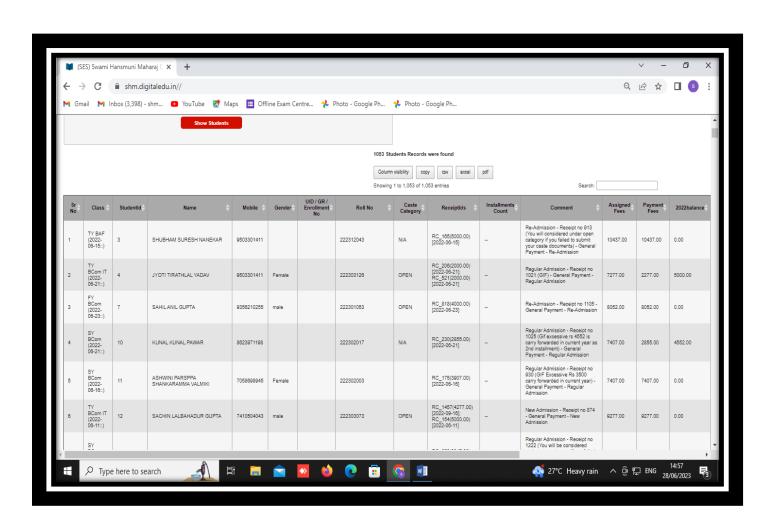

#### <u>Implementation of e-governance in areas of Student Admission and Support MIS</u>