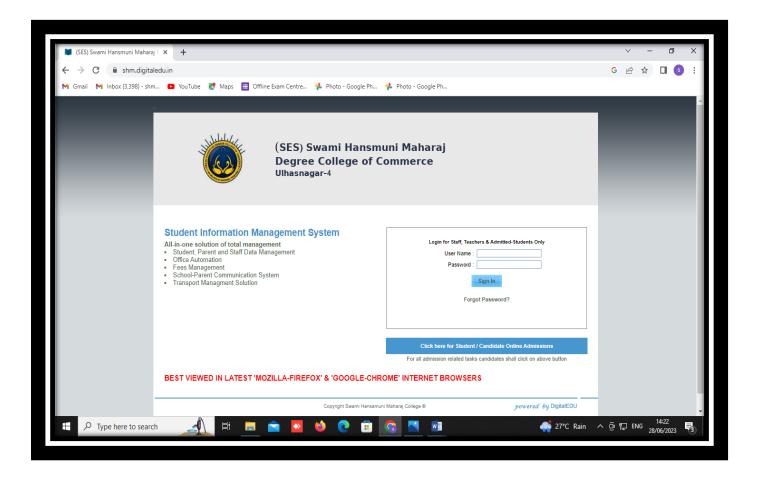

#### <u>Implementation of e-governance in areas of Student Admission and Support MIS</u>

# 1. Implementation of e-governance in areas of Administration EXAM MICROSYS (2021-2022)