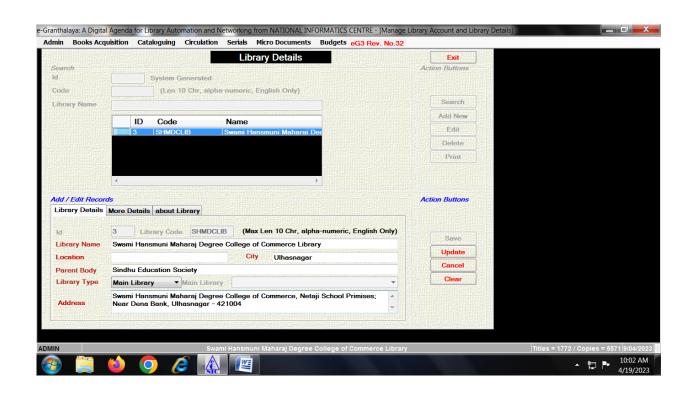

#### **LIBRARY**

#### E-Granthalaya 3.0

#### 2021-22

Netaji Chowk, Opp. Dena Bank, Ulhasnagar-421 004, Dist. Thane (Maharashtra), Ph-9359676772

E-mail: shmdegreecollege@gmail.com

Website: www.shmdegreecollege.in

Netaji Chowk, Opp. Dena Bank, Ulhasnagar-421 004, Dist. Thane (Maharashtra), Ph-9359676772