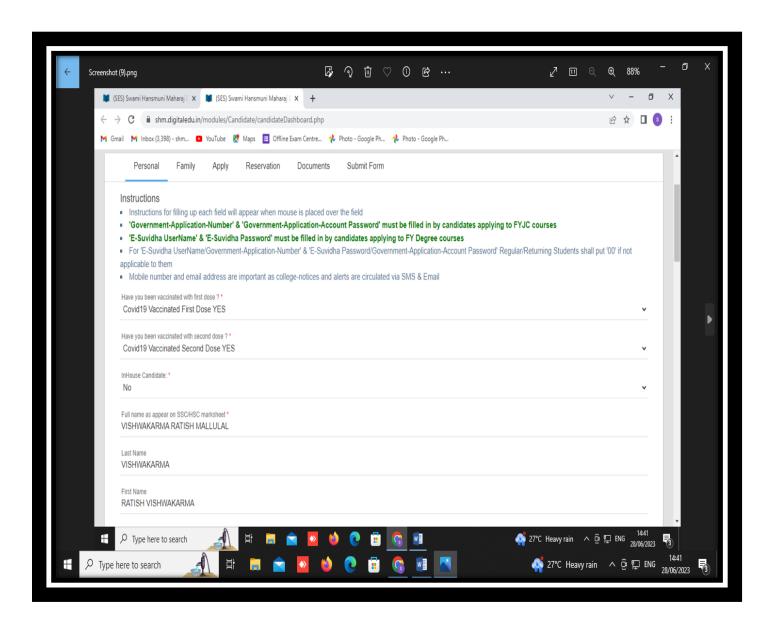

#### <u>Implementation of e-governance in areas of Student Admission and Support MIS</u>