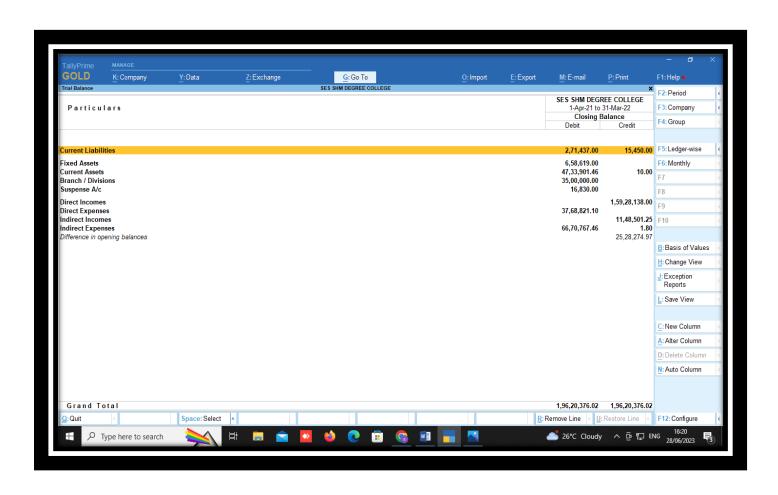

#### Implementation of e-governance in areas of Finance and Accounts TALLY PRIME 2021-22

Netaji Chowk, Opp. Dena Bank, Ulhasnagar-421 004, Dist. Thane (Maharashtra), Ph-9359676772

E-mail: <a href="mailto:shmdegreecollege@gmail.com">shmdegreecollege@gmail.com</a>