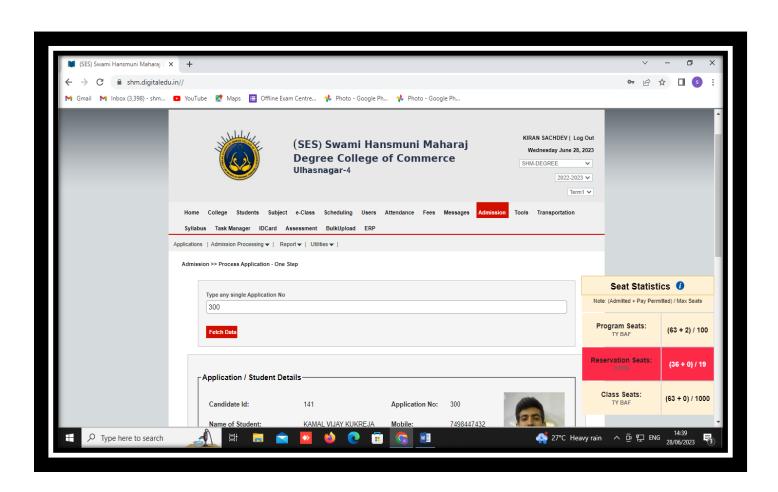

#### <u>Implementation of e-governance in areas of Student Admission and Support MIS</u>