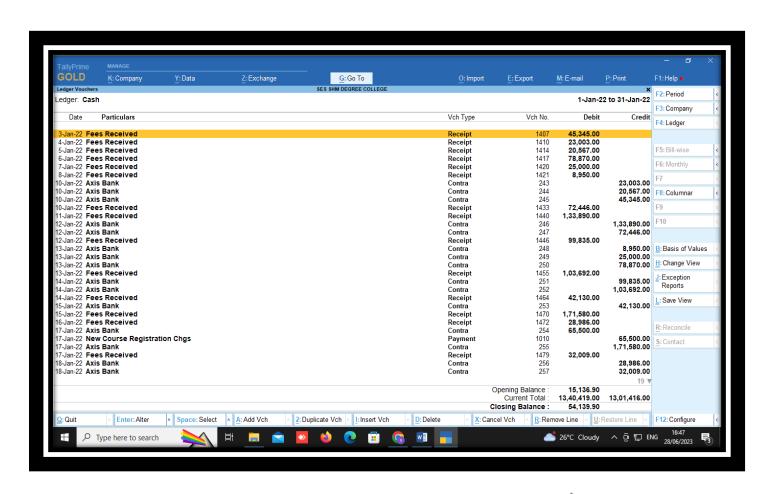

#### Implementation of e-governance in areas of Finance and Accounts TALLY PRIME 2021-22

Netaji Chowk, Opp. Dena Bank, Ulhasnagar-421 004, Dist. Thane (Maharashtra), Ph-9359676772

E-mail: <a href="mailto:shmdegreecollege@gmail.com">shmdegreecollege@gmail.com</a>