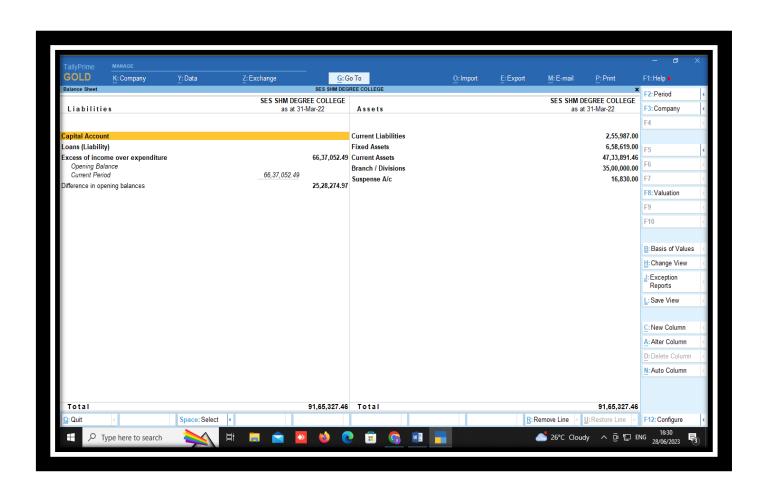

#### Implementation of e-governance in areas of Finance and Accounts TALLY PRIME 2021-22

Netaji Chowk, Opp. Dena Bank, Ulhasnagar-421 004, Dist. Thane (Maharashtra), Ph-9359676772

E-mail: <a href="mailto:shmdegreecollege@gmail.com">shmdegreecollege@gmail.com</a>