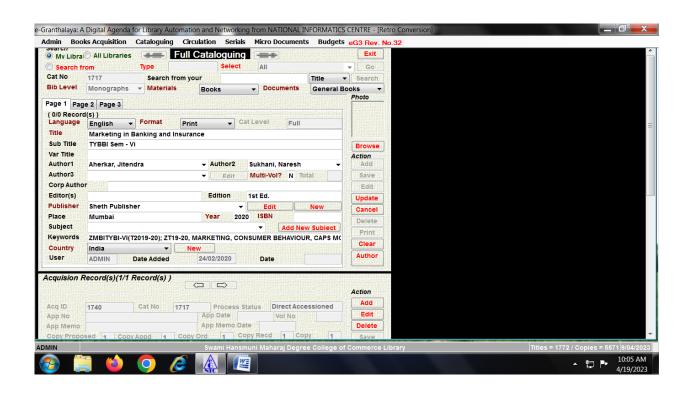

# 1. Implementation of e-governance in areas of Administration EXAM MICROSYS (2021-2022)