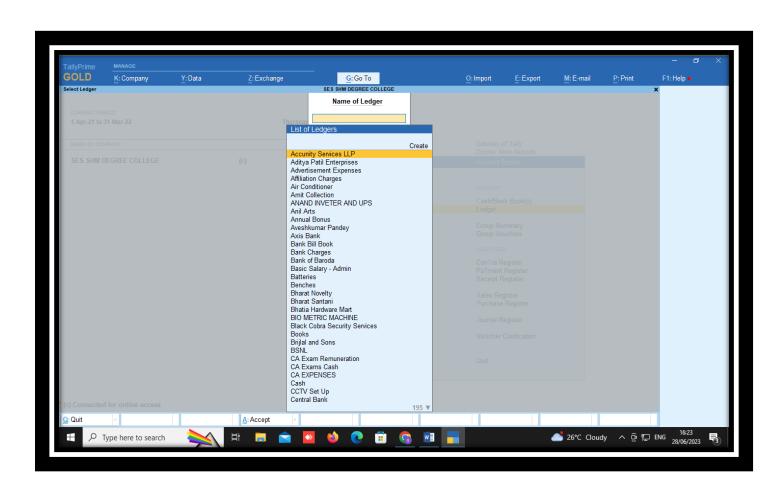

#### Implementation of e-governance in areas of Finance and Accounts TALLY PRIME 2021-22

Netaji Chowk, Opp. Dena Bank, Ulhasnagar-421 004, Dist. Thane (Maharashtra), Ph-9359676772

E-mail: <a href="mailto:shmdegreecollege@gmail.com">shmdegreecollege@gmail.com</a>