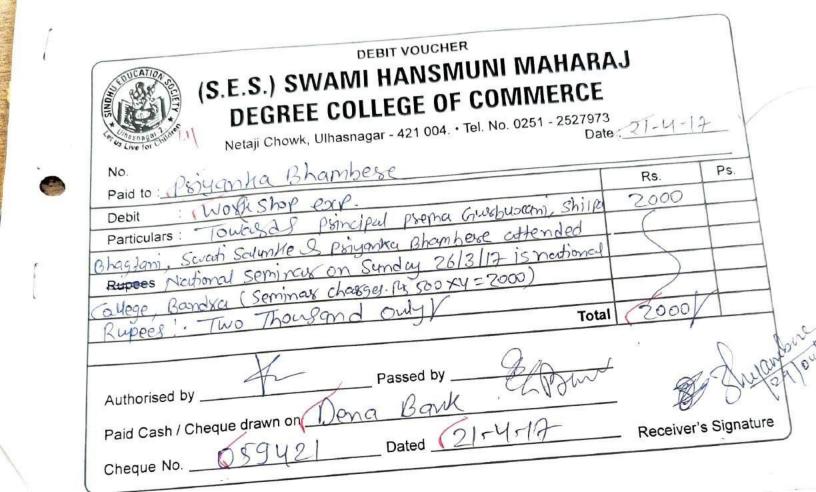

| No. 04                                                                                                                                                                                                                                                                                                                                                                                                                                                                                                                                                                                                                                                                                                                                                                                                                                                                                                                                                                                                                                                                                                                                                                                                                                                     | ELY              | -17<br>17 |
|------------------------------------------------------------------------------------------------------------------------------------------------------------------------------------------------------------------------------------------------------------------------------------------------------------------------------------------------------------------------------------------------------------------------------------------------------------------------------------------------------------------------------------------------------------------------------------------------------------------------------------------------------------------------------------------------------------------------------------------------------------------------------------------------------------------------------------------------------------------------------------------------------------------------------------------------------------------------------------------------------------------------------------------------------------------------------------------------------------------------------------------------------------------------------------------------------------------------------------------------------------|------------------|-----------|
| Paid to: Poryanka Bhambese                                                                                                                                                                                                                                                                                                                                                                                                                                                                                                                                                                                                                                                                                                                                                                                                                                                                                                                                                                                                                                                                                                                                                                                                                                 | Rs.              | Ps.       |
| Debit : Workshop Expenses.                                                                                                                                                                                                                                                                                                                                                                                                                                                                                                                                                                                                                                                                                                                                                                                                                                                                                                                                                                                                                                                                                                                                                                                                                                 | 700              |           |
| Particulars: Towards One day workshop capacity                                                                                                                                                                                                                                                                                                                                                                                                                                                                                                                                                                                                                                                                                                                                                                                                                                                                                                                                                                                                                                                                                                                                                                                                             | 600              | 1         |
| building of teachers Fees                                                                                                                                                                                                                                                                                                                                                                                                                                                                                                                                                                                                                                                                                                                                                                                                                                                                                                                                                                                                                                                                                                                                                                                                                                  |                  |           |
| Rupees: Two hundsed only                                                                                                                                                                                                                                                                                                                                                                                                                                                                                                                                                                                                                                                                                                                                                                                                                                                                                                                                                                                                                                                                                                                                                                                                                                   |                  |           |
|                                                                                                                                                                                                                                                                                                                                                                                                                                                                                                                                                                                                                                                                                                                                                                                                                                                                                                                                                                                                                                                                                                                                                                                                                                                            |                  |           |
| Total                                                                                                                                                                                                                                                                                                                                                                                                                                                                                                                                                                                                                                                                                                                                                                                                                                                                                                                                                                                                                                                                                                                                                                                                                                                      | hoor             |           |
| Authorised by Passed | Quelant          | end,      |
| Cheque No. 054386 Dated 15-3-17                                                                                                                                                                                                                                                                                                                                                                                                                                                                                                                                                                                                                                                                                                                                                                                                                                                                                                                                                                                                                                                                                                                                                                                                                            | Receiver's Signa | atura     |

Jo Jhe Principal, SHM Degree College, Ulhasnagar-04 Subject :- Reinbursement of workshop expenses Respected Madam, This is to being to you notice that I have attended One Day Workshop on - Capacity Building of Jeachers to Meet New Challinges from Reform in Higher Education in Jhurjhunwale College . Ghat kope In 3rd March 2017. I have attend submit etclosed all the required down Kindly reimburse the same. Privjanka Bhand