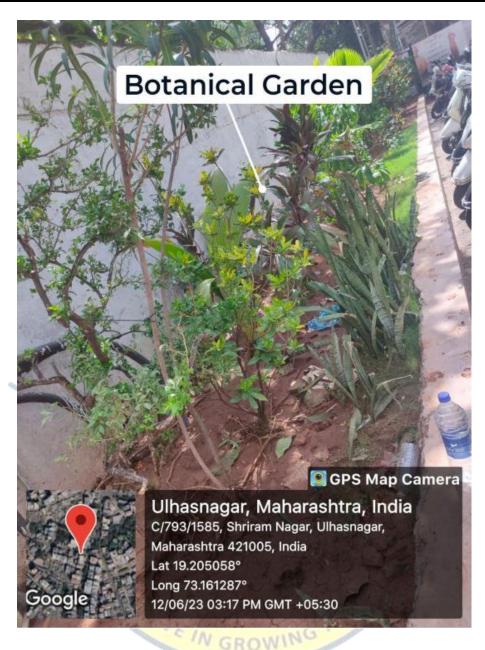

1. Botanical Garden

Netaji Chowk, Opp. Dena Bank, Ulhasnagar-421 004, Dist. Thane (Maharashtra)

E-mail: <a href="mailto:shmdegreecollege@gmail.com">shmdegreecollege@gmail.com</a> Website: www.shmdegreecollege.edu.in