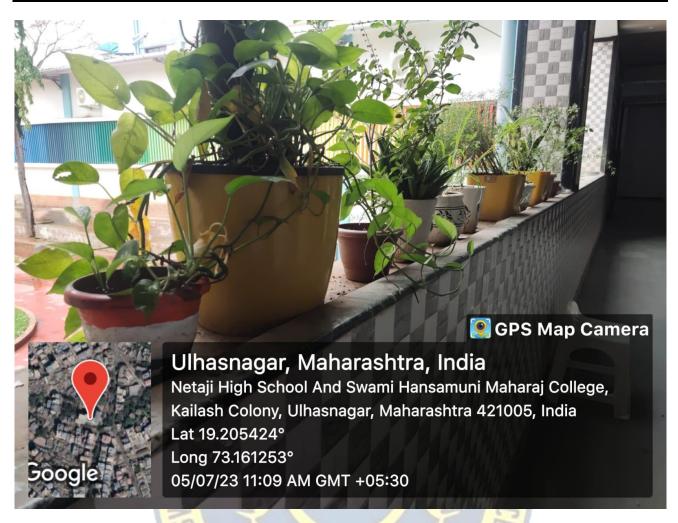

Metric            | 7.1.2                                              |

The Institution has facilities and initiatives for

4. Green campus initiatives





Netaji Chowk, Opp. Dena Bank, Ulhasnagar-421 004, Dist. Thane (Maharashtra)

E-mail: <a href="mailto:shmdegreecollege@gmail.com">shmdegreecollege@gmail.com</a> Website: www.shmdegreecollege.edu.in



1. Botanical Garden



Netaji Chowk, Opp. Dena Bank, Ulhasnagar-421 004, Dist. Thane (Maharashtra)

E-mail: <a href="mailto:shmdegreecollege@gmail.com">shmdegreecollege@gmail.com</a> Website: www.shmdegreecollege.edu.in



2. College Lawn



Netaji Chowk, Opp. Dena Bank, Ulhasnagar-421 004, Dist. Thane (Maharashtra)

E-mail: <a href="mailto:shmdegreecollege@gmail.com">shmdegreecollege@gmail.com</a> Website: www.shmdegreecollege.edu.in



3. Shurbs & Plants

ZE BELIEVE IN GROWING TOGET