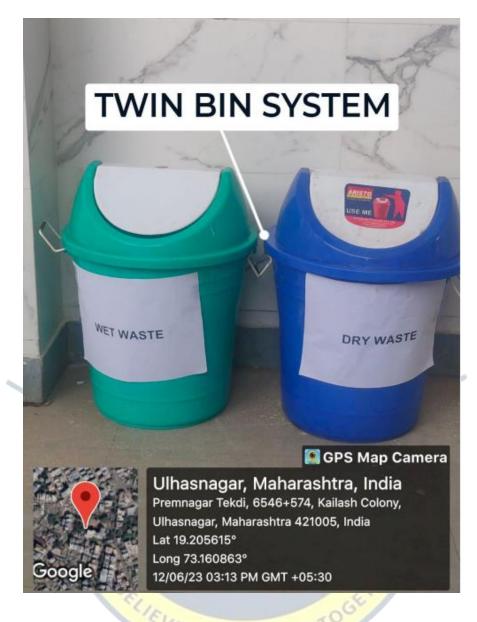

ailto:www.shmdegreecollege.edu.in">www.shmdegreecollege@gmail.com</a>

### **Compost Pit**

### 💽 GPS Map Camera



Ulhasnagar, Maharashtra, India Netaji High School And Swami Hansamuni Maharaj College, Kailash Colony, Ulhasnagar, Maharashtra 421005, India Lat 19.205539° Long 73.161084° 02/01/21 03:50 PM GMT +05:30

# 1. Compost Pit



E-mail: <a href="mailto:shmdegreecollege@gmail.com">shmdegreecollege@gmail.com</a>

**Compost Pit** 

200

Website: www.shmdegreecollege.edu.in

मधरा अभिया

### GPS Map Camera Ulhasnagar, Maharashtra, India Netaji High School And Swami Hansamuni Maharaj College, Kailash Colony, Ulhasnagar, Maharashtra 421005, India Lat 19.205419° Long 73.161136° 02/01/21 03:50 PM GMT +05:30





E-mail: <u>shmdegreecollege@gmail.com</u> Website: www.shmdegreecollege.edu.in



## 3. Twin Bin for Dry & Wet Waste