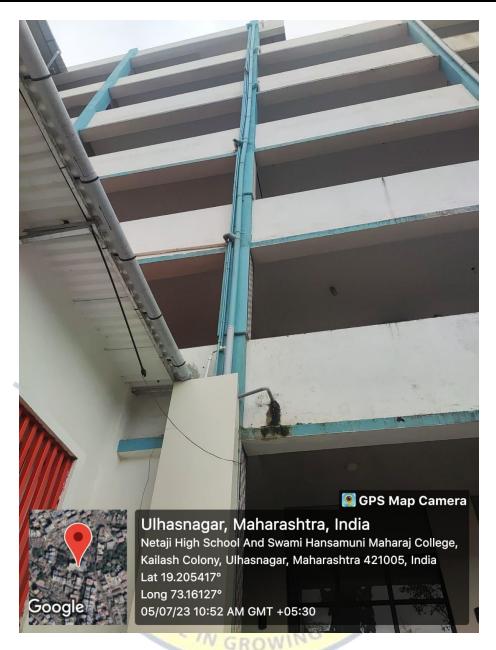

1. Terrace water allowed to pass through these pipes

Netaji Chowk, Opp. Dena Bank, Ulhasnagar-421 004, Dist. Thane (Maharashtra)

E-mail: <a href="mailto:shmdegreecollege@gmail.com">shmdegreecollege@gmail.com</a> Website: www.shmdegreecollege.edu.in