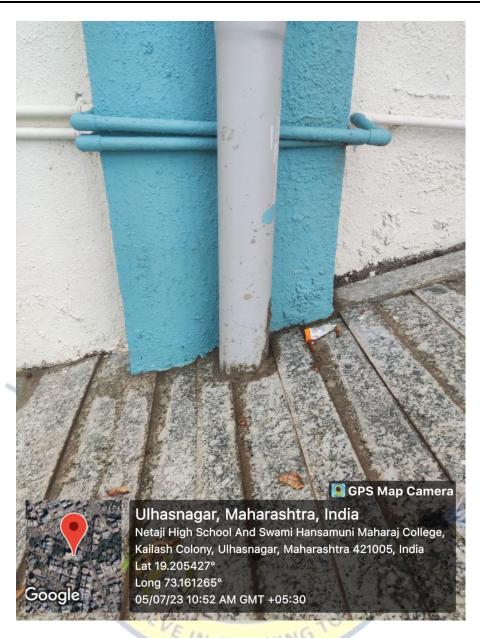

2. Water through pipes is released to ground

Netaji Chowk, Opp. Dena Bank, Ulhasnagar-421 004, Dist. Thane (Maharashtra)

E-mail: <a href="mailto:shmdegreecollege@gmail.com">shmdegreecollege@gmail.com</a> Website: www.shmdegreecollege.edu.in