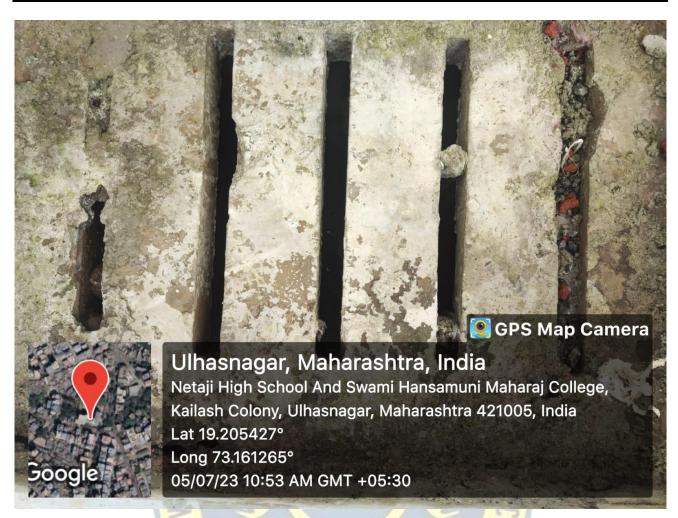

| 7.1.2 |

The Institution has facilities and initiatives for

3. Water conservation





Netaji Chowk, Opp. Dena Bank, Ulhasnagar-421 004, Dist. Thane (Maharashtra)

E-mail: <a href="mailto:shmdegreecollege@gmail.com">shmdegreecollege@gmail.com</a> Website: www.shmdegreecollege.edu.in



1. Terrace water allowed to pass through these pipes



Netaji Chowk, Opp. Dena Bank, Ulhasnagar-421 004, Dist. Thane (Maharashtra)

E-mail: <a href="mailto:shmdegreecollege@gmail.com">shmdegreecollege@gmail.com</a> Website: www.shmdegreecollege.edu.in



2. Water through pipes is released to ground



Netaji Chowk, Opp. Dena Bank, Ulhasnagar-421 004, Dist. Thane (Maharashtra)

E-mail: <a href="mailto:shmdegreecollege@gmail.com">shmdegreecollege@gmail.com</a> Website: www.shmdegreecollege.edu.in



3. Water is pass through these chambers